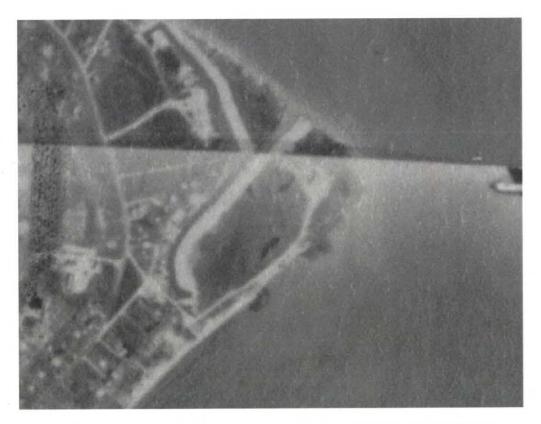

CURLEW STREET

B) BUILDING UP THE SANDY, SHELLY SHORELINE BY ADDING FILL CONSISTING OF BEACH QUALITY SAND.

C) ERECTING ROCK STRUCTURES CONSISTING OF GROINS AND BREAKWATERS TO PROTECT THE SITE FROM THE FORCES OF EROSION.

ALL WORK IS TO BE CONDUCTED UNDER GLO LEASE #: CL 20040001

2. ALL BEARINGS ARE LAMBERT GRID BEARINGS AND ALL COORDINATES REFER TO THE TEXAS STATE PLANE COORDINATE SYSTEM, SOUTH CENTRAL ZONE (#4204), AS DEFINED BY ARTICLE 21.071 OF THE NATURAL RESOURCES CODE OF THE STATE OF TEXAS, 1983 DATUM, US FEET. ALL DISTANCES AND COORDINATES ARE GRID. THE SCALE FACTOR IS 0.999932026 AND MAPPING ANGLE IS 01d 17' 37".