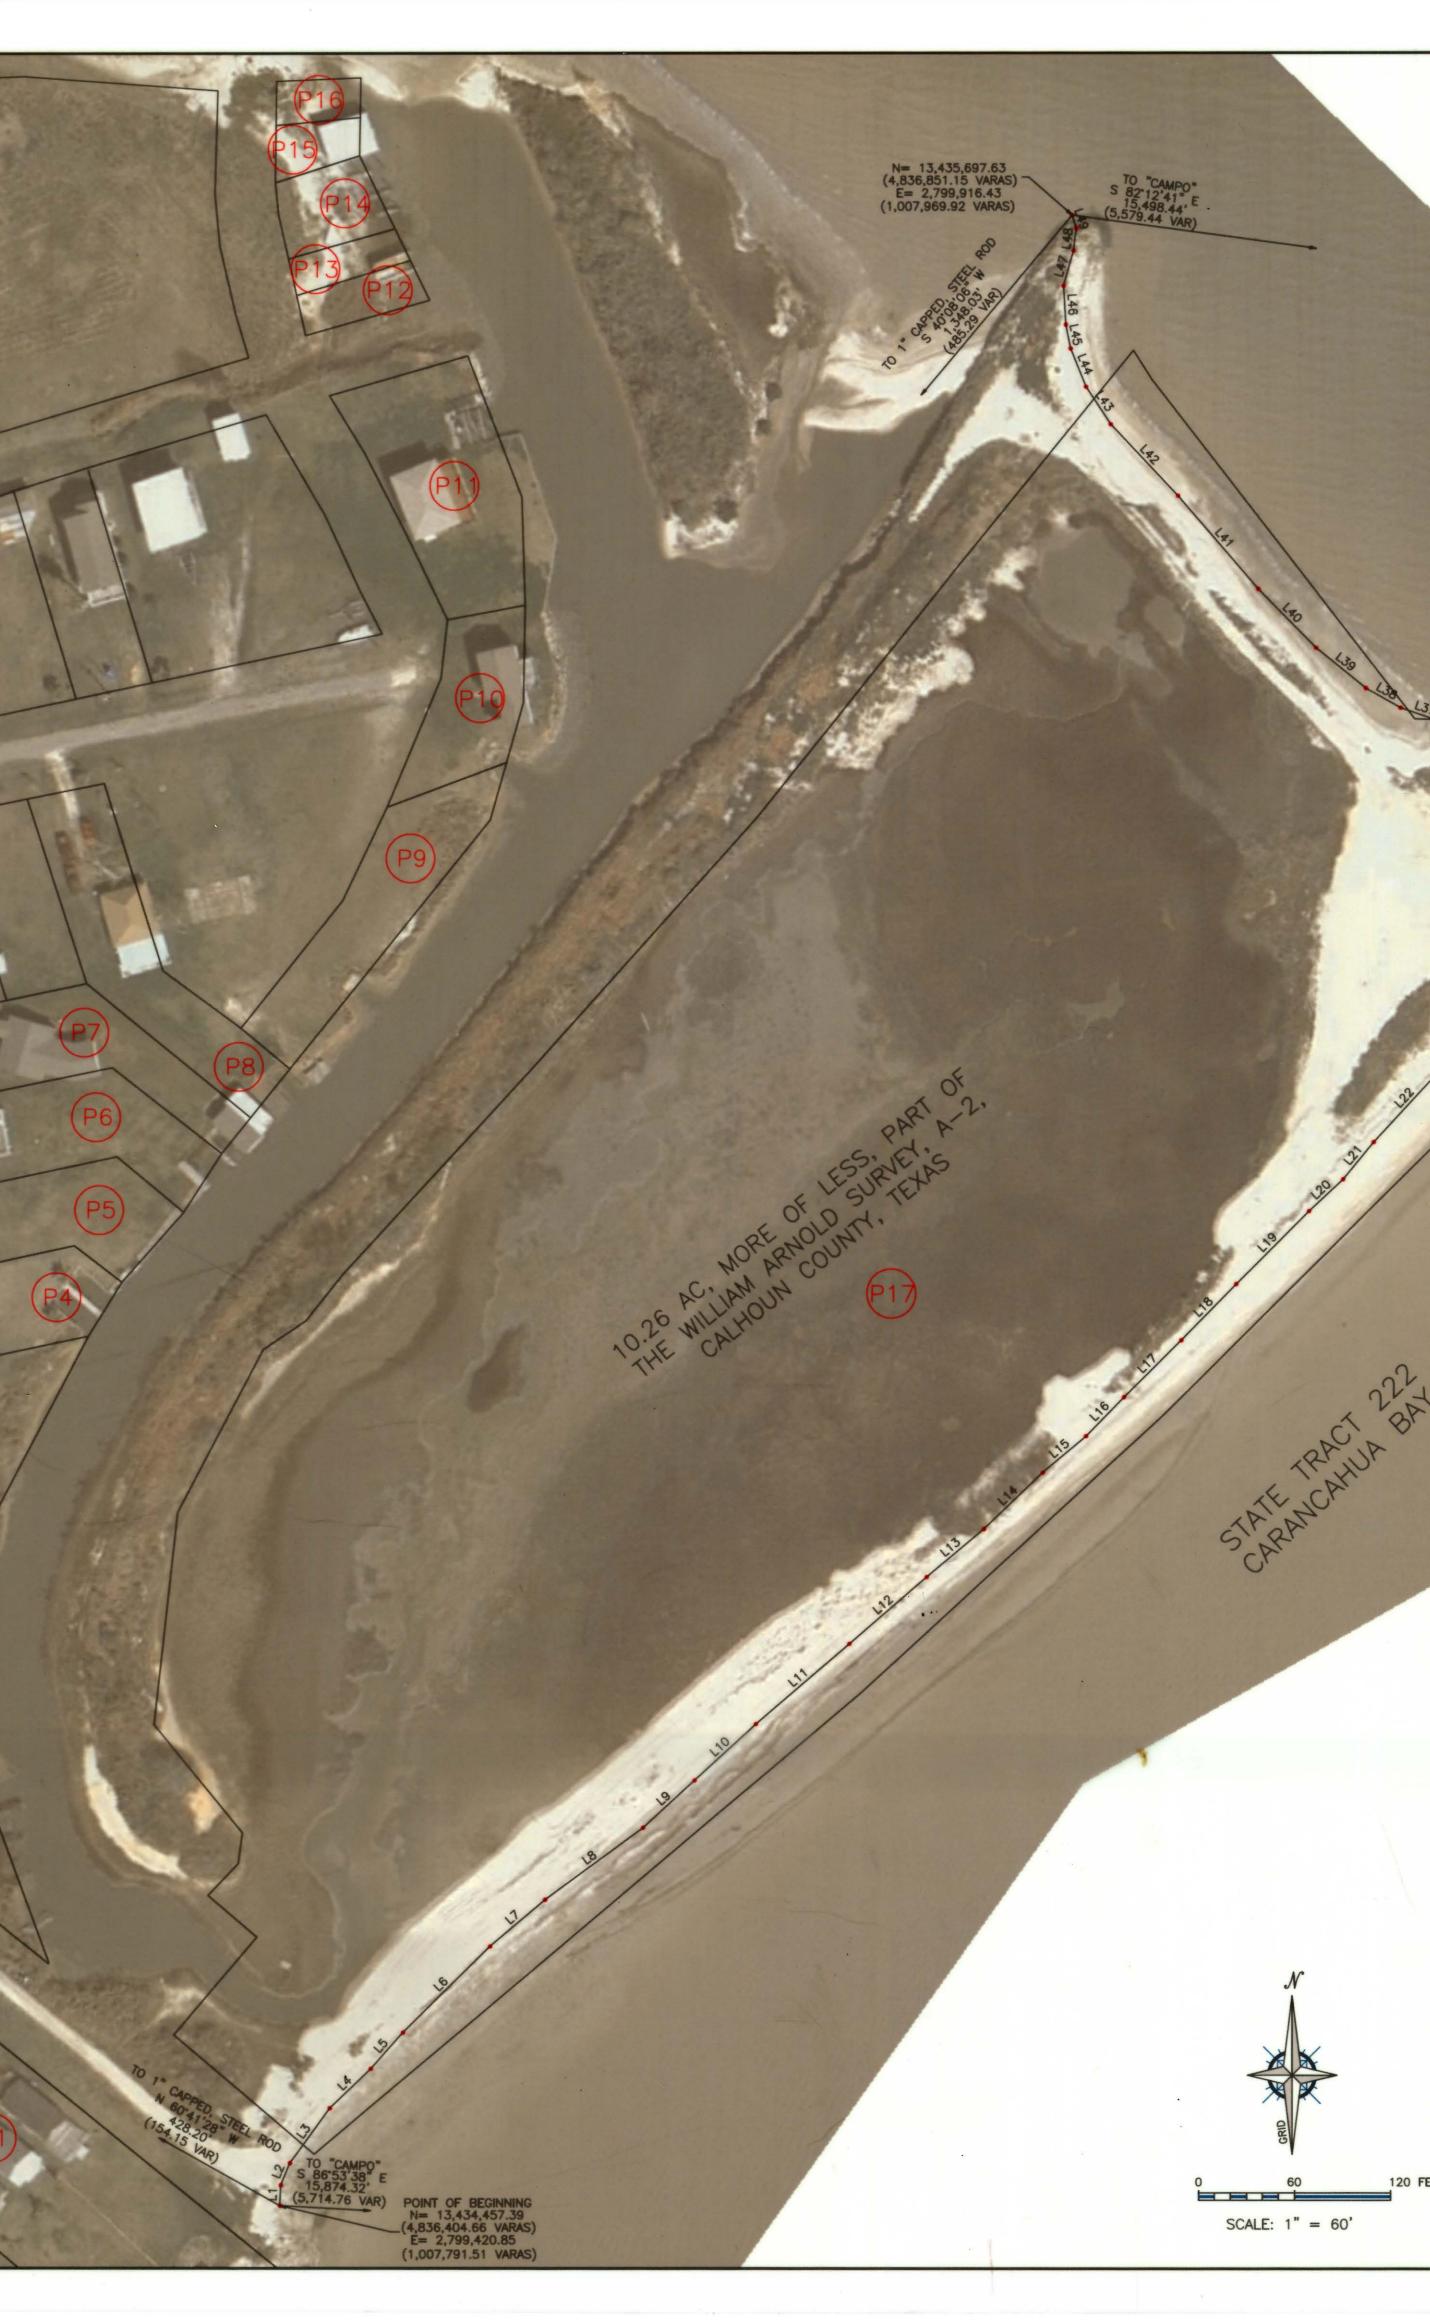

1. FIELD SURVEY CONDUCTED ON FEBRUARY 23, 2012 BY JAMES M. NAISMITH AND BENJAMIN S. GAMBILL OF NAISMITH MARINE SERVICES. 2. EROSION RESPONSE WORK WILL CONSIST OF THE FOLLOWING:

A) ENHANCING THE EXISTING BARRIER RIDGE PROTECTING THE ADJACENT WETLANDS BY BENEFICIALLY UTILIZING STOCKPILED DREDGED MATERIAL LOCATED ONSITE. ALL EARTH WORK WILL BE CONDUCTED ON UPLANDS AND WILL NOT IMPACTS WETLANDS OR WATERS OF THE U.S.

CURLEW STREET

B) BUILDING UP THE SANDY, SHELLY SHORELINE BY ADDING FILL CONSISTING OF BEACH QUALITY SAND.

C) ERECTING ROCK STRUCTURES CONSISTING OF GROINS AND BREAKWATERS TO PROTECT THE SITE FROM THE FORCES OF EROSION.

ALL WORK IS TO BE CONDUCTED UNDER GLO LEASE #: CL 20040001

2. ALL BEARINGS ARE LAMBERT GRID BEARINGS AND ALL COORDINATES REFER TO THE TEXAS STATE PLANE COORDINATE SYSTEM, SOUTH CENTRAL ZONE (#4204), AS DEFINED BY ARTICLE 21.071 OF THE NATURAL RESOURCES CODE OF THE STATE OF TEXAS, 1983 DATUM, US FEET. ALL DISTANCES AND COORDINATES ARE GRID. THE SCALE FACTOR IS 0.999932026 AND MAPPING ANGLE IS 01d 17' 37".

3. COORDINATES AND ELEVATIONS ARE BASED ON MONUMENTS & ON OPUS SOLUTIONS. "CAMPO" 1" CAPPED, STEEL ROD

N = 13433597.26E = 2815271.85

N = 13434667.00E = 2799047.46NAVD 88 = 10.3'

4. MEAN HIGHER HIGH WATER (MHHW) ELEVATION OF 1.1' FOR CARANCAHUA BAY WAS DETERMINED FROM PORT LAVACA TIDE GUAGE DATA.

5. TO CONVERT FEET TO VARAS MULTIPLY BY 0.36.

6. LOT LINES SHOWN HEREON ARE BASED ON CALHOUN COUNTY APPRAISAL DISTRICT MAP.

7. REFERENCE ACCOMPANYING REPORT DATED APRIL, 2012 FOR ADDITIONAL INFORMATION.