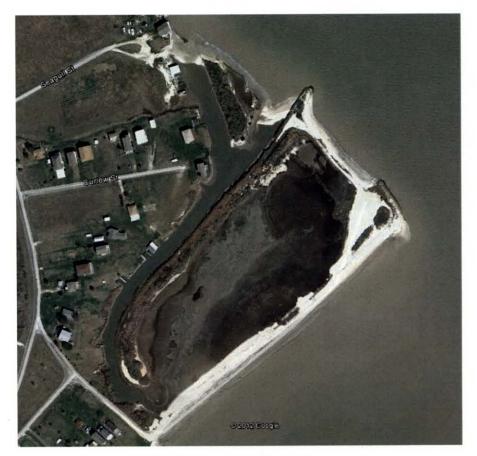

CURLEW STREET

B) BUILDING UP THE SANDY, SHELLY SHORELINE BY ADDING FILL CONSISTING OF BEACH QUALITY SAND.

C) ERECTING ROCK STRUCTURES CONSISTING OF GROINS AND BREAKWATERS TO PROTECT THE SITE FROM THE FORCES OF EROSION.

ALL WORK IS TO BE CONDUCTED UNDER GLO LEASE #: CL 20040001

2. ALL BEARINGS ARE LAMBERT GRID BEARINGS AND ALL COORDINATES REFER TO THE TEXAS STATE PLANE COORDINATE SYSTEM, SOUTH CENTRAL ZONE (#4204), AS DEFINED BY ARTICLE 21.071 OF THE NATURAL RESOURCES CODE OF THE STATE OF TEXAS, 1983 DATUM, US FEET. ALL DISTANCES AND COORDINATES ARE GRID. THE SCALE FACTOR IS 0.999932026 AND MAPPING ANGLE IS 01d 17' 37".