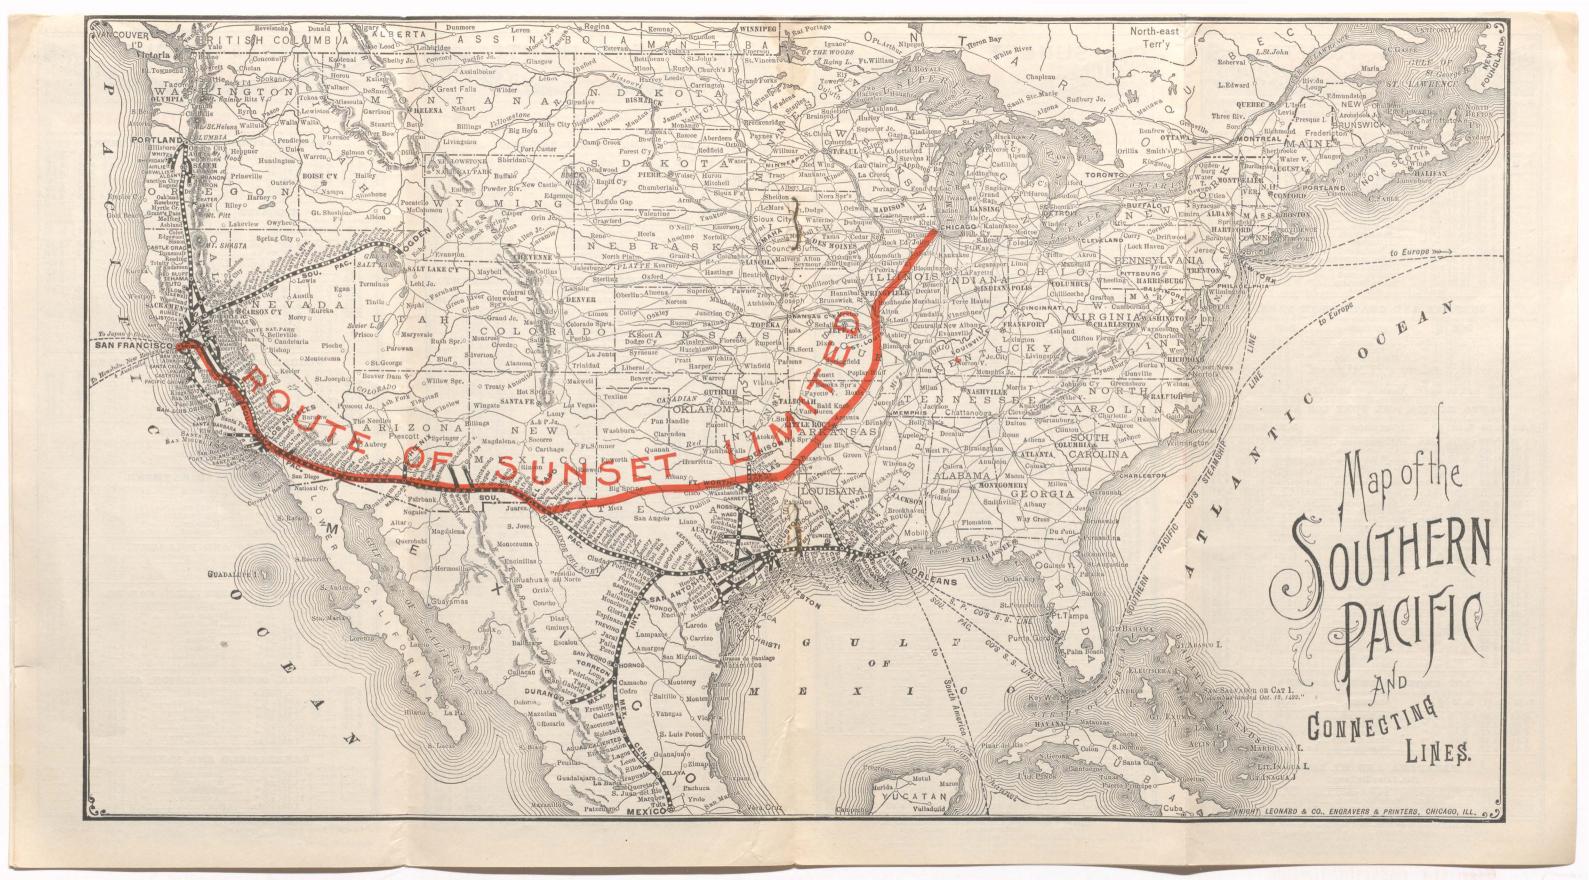

SAN FRANCISCO,

LOS ANGELES, EL PASO,

NEW ORLEANS,

# SUNSET ROUTE

OVER THE

THROUGH

California, Arizona, New Mexico, Texas, Louisiana.

TIME TABLES AND OTHER INFORMATION.

T. H. GOODMAN, General Passenger Agent,
R. A. DONALDSON, JAS. HORSBURGH, JR., H. R. JUDAH,
Assistant General Passenger Agents,
SAN FRANCISCO, CAL.