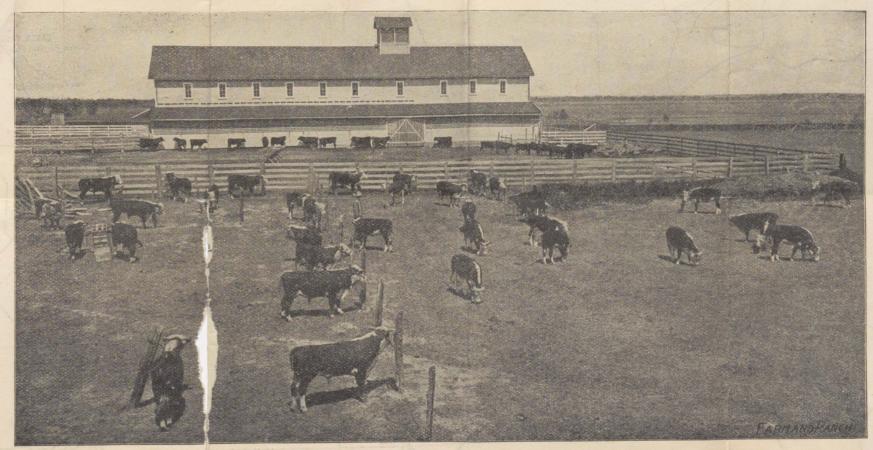

# View of some of The Farming Industries in the Vicinity of Panama, Texas.

MARKETING COTTON IN NORTH TEXAS.

KAFFIR CORN IN NORTH TEXA

PRIZE WINNING ANGORA GOATS-FARM NEAR PANAMA.

FARM RANCH.

PRIZE CATTLE AT THE FAT CATTLE SHOW, FORT WORTH, TEXAS.

BARN OF A CATTLE RAISER IN NORTH TEXAS.