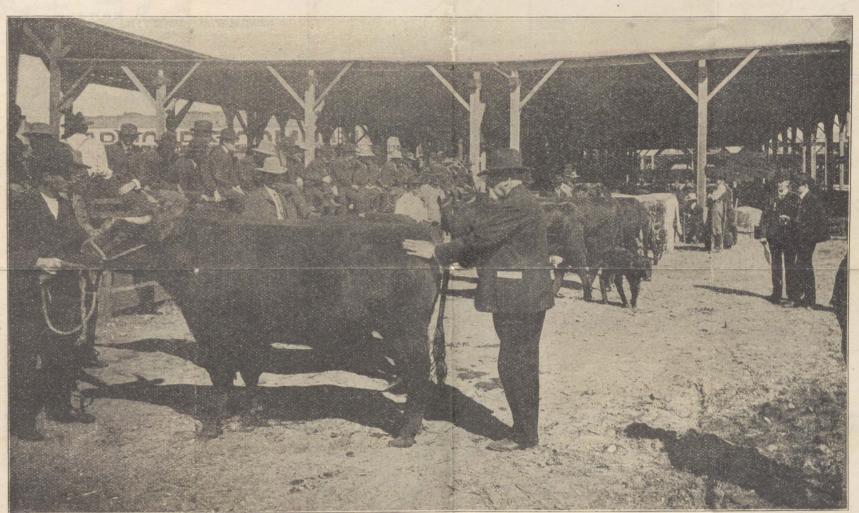

# View of some of The Farming Industries in the Vicinity of Panama, Texas.

MARKETING COTTON IN NORTH TEXAS.

KAFFIR CORN IN NORTH TEXA

PRIZE WINNING ANGORA GOATS-FARM NEAR PANAMA.

FARM RANCH.

PRIZE CATTLE AT THE FAT CATTLE SHOW, FORT WORTH, TEXAS.