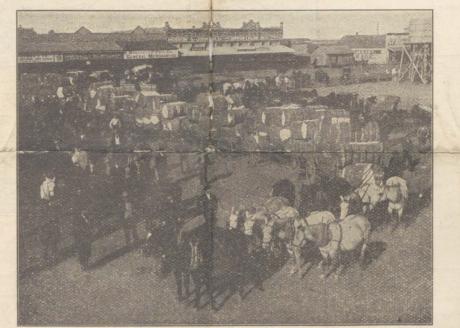

# View of some of The Farming Industries in the Vicinity of Panama, Texas.

MARKETING COTTON IN NORTH TEXAS.

KAFFIR CORN IN NORTH TEXA

PRIZE WINNING ANGORA GOATS-FARM NEAR PANAMA.

FARM RANCH.

PRIZE CATTLE AT THE FAT CATTLE SHOW, FORT WORTH, TEXAS.