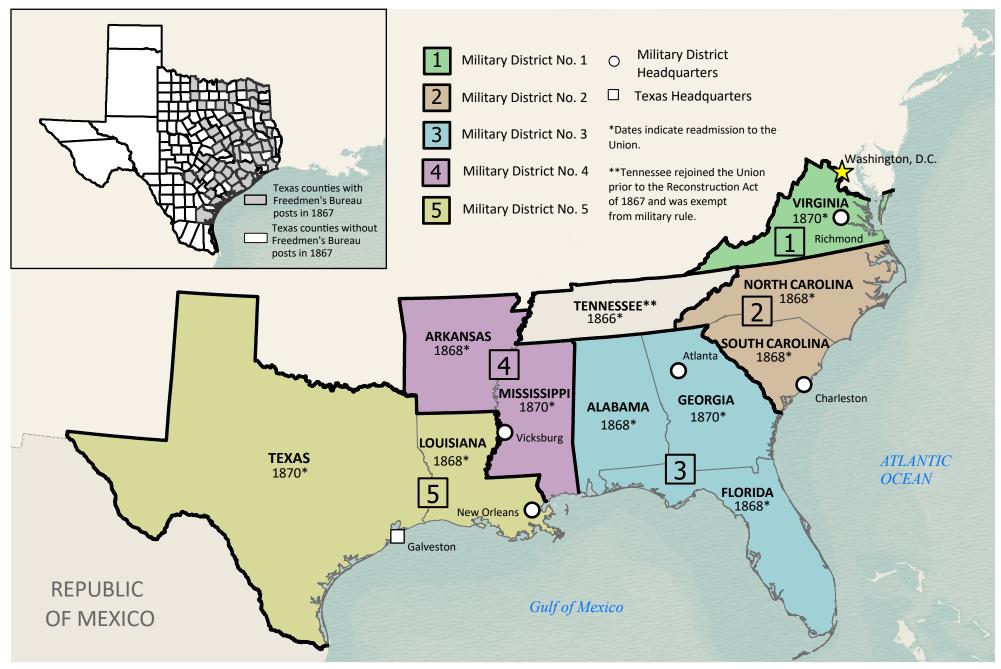

## Military Reconstruction Districts

1865 - 1870

Compiled by Ben Snider, Lila Rakoczy, and Kelsey Bonnell, 2024. Based on information from the Reconstruction Act of 1867 and a map in Gregg Cantrell's 1990 article "Racial Violence and Reconstruction Politics in Texas, 1867-1868" in the Southwestern Historical Quarterly. Basemap courtesy of Esri. The Texas General Land Office makes no representations or warranties regarding the accuracy or completeness of the information depicted on this map or the data from which it was produced. This map IS NOT suitable for navigational purposes and does not purport to depict or establish boundaries between private and public land.