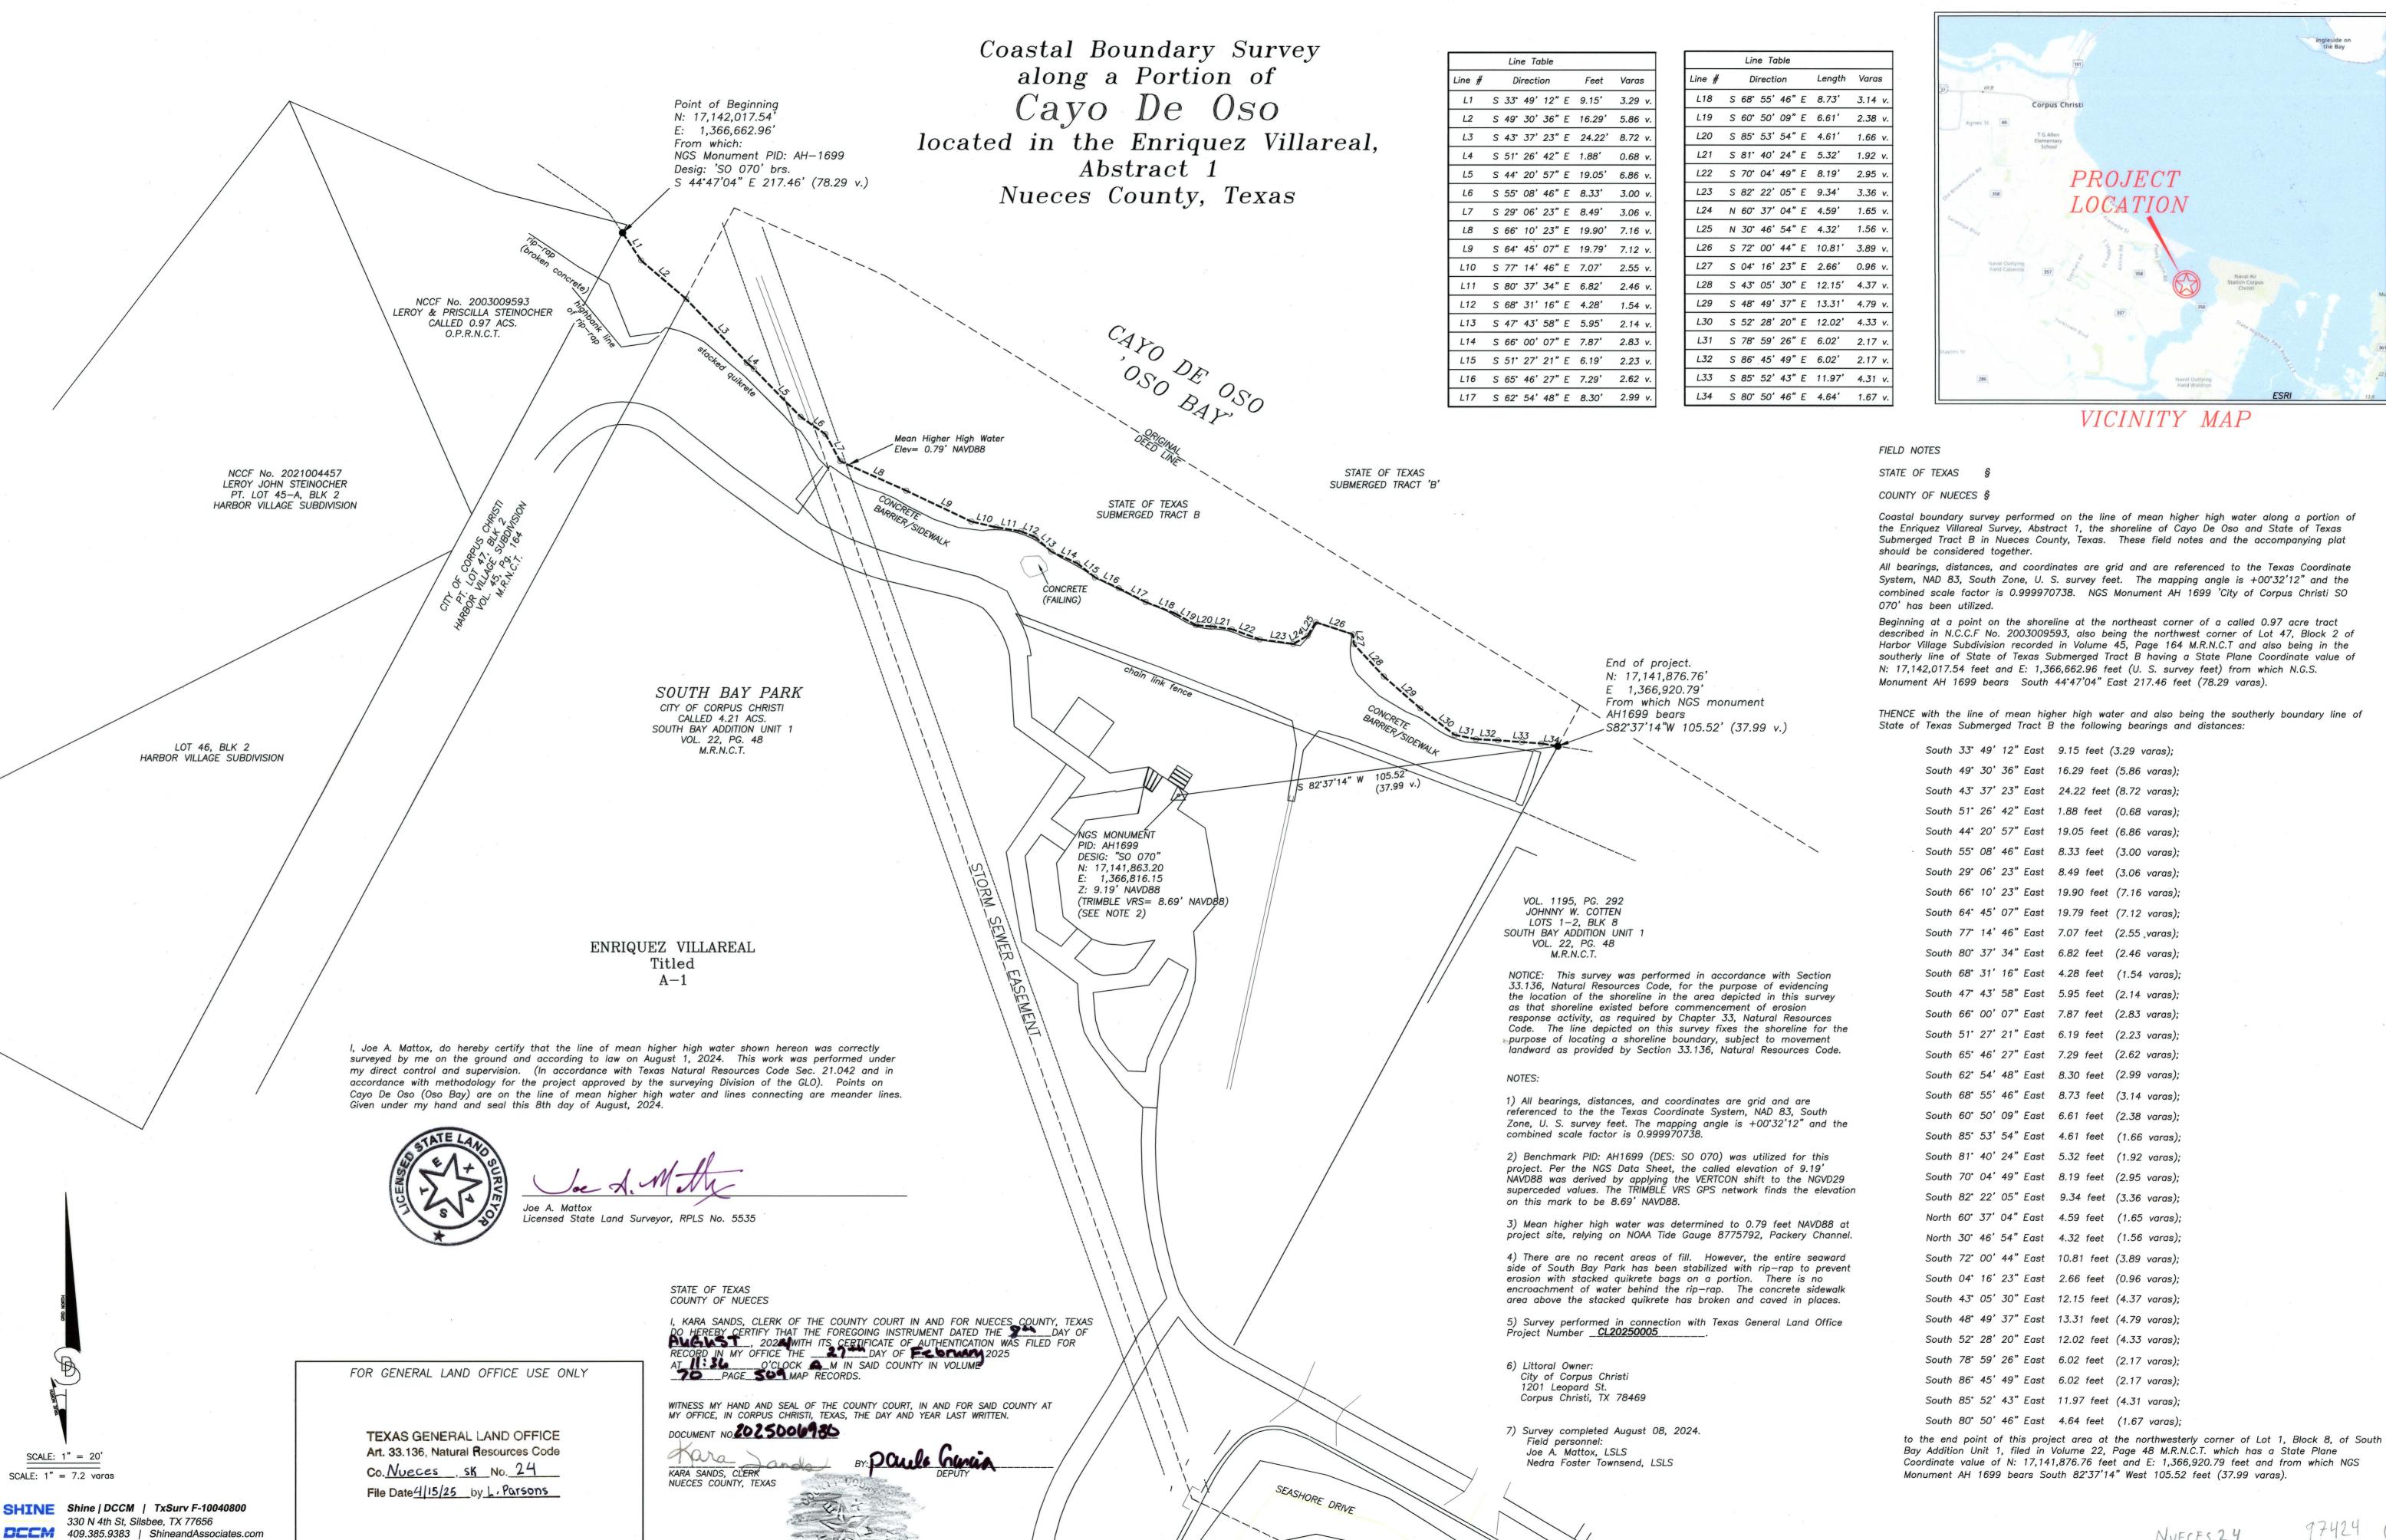

## **Surveying Services Coastal Boundary Survey**

TEXAS GENERAL LAND OFFICE LEXAS GENERAL LAND OFFICE Art. 33. 136, Natural Resources Code File Date 4 115/25 Dy L. Parsons

Project:

South Bay Park-Cayo de Oso Bay-Mattox, Nueces County

Project No:

CL-20250005

Project Manager:

Amy Nunez, Dianna Ramirez, Coastal Field Operations.

Surveyor:

Joe Mattox, Licensed State Land Surveyor

Description:

Coastal boundary survey performed on the line of mean higher high water along a portion of the Enriquez Villareal Survey, Abstract 1, and the shoreline of Cayo De Oso, and State of Texas Submerged Tract B in Nueces County, Texas, in connection with GLO CL20250005. Centroid coordinates 27.691289° N, -97.317903° W, WGS84. A copy of the survey has been filed in Volume 70, Pages 509, Map Records, Nueces

County, Texas.

A Coastal Boundary Survey for the above-referenced project has been reviewed and accepted by Surveying Services; upon completion of public notice requirements, the survey will be filed in the Texas General Land Office, Archives and Records, in accordance with provisions of the Tex. Nat. Res. Code §33.136.