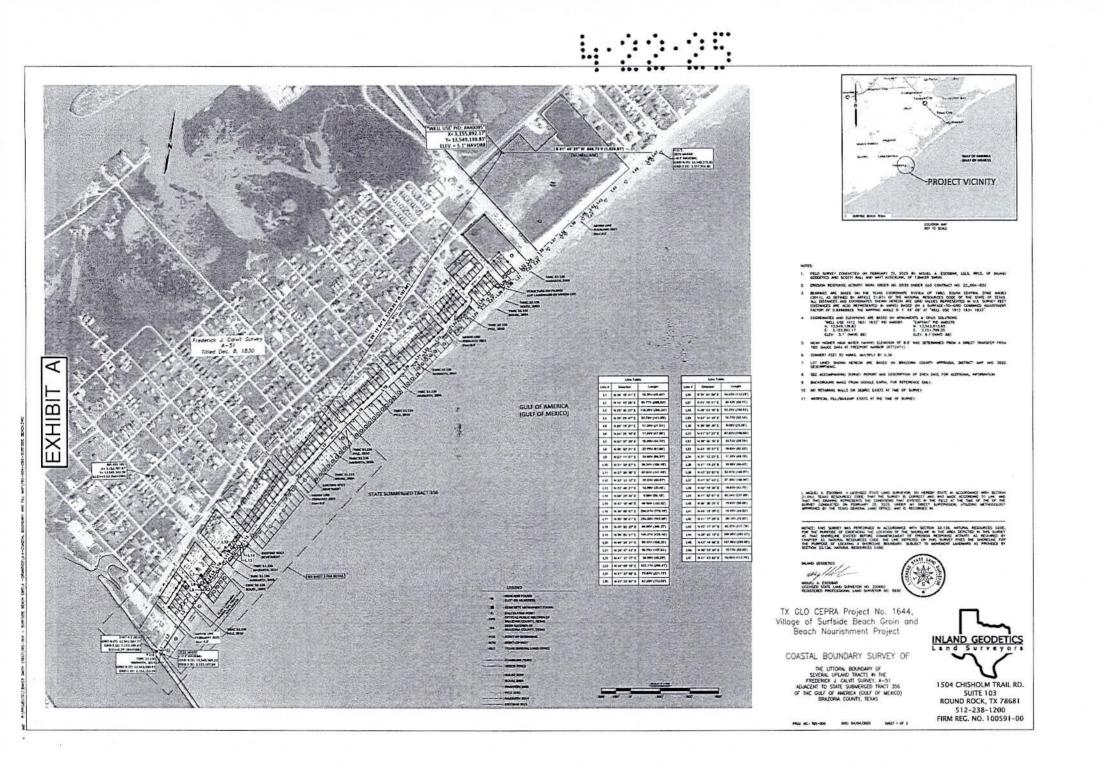

LOCATION MAP NOT TO SCALE

NOTES:

- 1. FIELD SURVEY CONDUCTED ON FEBRUARY 25, 2025 BY MIGUEL A. ESCOBAR, LSLS, RPLS, OF INLAND GEODETICS AND SCOTTY RALL AND MATT KOSCELNIK, OF T.BAKER SMITH.
- 2. EROSION RESPONSE ACTIVITY: WORK ORDER NO. D520 UNDER GLO CONTRACT NO. 22\_004-022
- 3. BEARINGS ARE BASED ON THE TEXAS COORDINATE SYSTEM OF 1983, SOUTH CENTRAL ZONE NAD83 (2011), AS DEFINED BY ARTICLE 21.071 OF THE NATURAL RESOURCES CODE OF THE STATE OF TEXAS. ALL DISTANCES AND COORDINATES SHOWN HEREON ARE GRID VALUES REPRESENTED IN U.S. SURVEY FEET (DISTANCES ARE ALSO REPRESENTED IN VARAS) BASED ON A SURFACE-TO-GRID COMBINED ADJUSTMENT FACTOR OF 0.99988925. THE MAPPING ANGLE IS 1° 49' 09" AT "WELL USE 1912 1931 1933".
- 4. COORDINATES AND ELEVATIONS ARE BASED ON MONUMENTS & OPUS SOLUTIONS "WELL USE 1912 1931 1933" PID AM0095 "CAPTAIN" PID AM0078 N: 13,549,139.83 N: 13,542,613.65 E: 3,155,892.17 E: 3,151,799.35 ELEV: 5.1' (NAVD 88) ELEV: 9.1'(NAVD 88)
- 5. MEAN HIGHER HIGH WATER (MHHW) ELEVATION OF 0.8' WAS DETERMINED FROM A DIRECT TRANSFER FROM TIDE GAUGE DATA AT FREEPORT HARBOR (8772471)
- 6. CONVERT FEET TO VARAS, MULTIPLY BY 0.36.
- 7. LOT LINES SHOWN HEREON ARE BASED ON BRAZORIA COUNTY APPRAISAL DISTRICT MAP AND DEED DESCRIPTIONS.
- 8. SEE ACCOMPANYING SURVEY REPORT AND DESCRIPTION OF EVEN DATE FOR ADDITIONAL INFORMATION.
- 9. BACKGROUND IMAGE FROM GOOGLE EARTH, FOR REFERENCE ONLY.
- 10. NO RETAINING WALLS OR DEBRIS EXISTS AT TIME OF SURVEY.
- 11. ARTIFICIAL FILL/BUILDUP EXISTS AT THE TIME OF SURVEY.

COASTAL BOUNDARY SURVEY OF

THE LITTORAL BOUNDARY OF SEVERAL UPLAND TRACTS IN THE FREDERICK J. CALVIT SURVEY, A-51 ADJACENT TO STATE SUBMERGED TRACT 356 OF THE GULF OF AMERICA (GULF OF MEXICO) BRAZORIA COUNTY, TEXAS

PROJ. NO .: TBS-004

DATE: 04/17/2025 SHEET 1 OF 2

ROUND ROCK, TX 78681 512-238-1200 FIRM REG. NO. 100591-00

97440 0

- SURFSIDE TOWNSITE #3 SUBD C, BLK 3
- (1N) 619 BEACH DR SURFSIDE, TX 77541 LEGAL: SURFSIDE TOWNSITE SEC 3 (A0051 F J CALVIT) (SURFSIDE) BLK 5 LOT 1-1A \*DOC NO. V1685P201\*
- 10 BOGGS & TATUM INC BEACH DR SURFSIDE, TX 77541 LEGAL: SURFSIDE TOWNSITE SEC 3 (A0051 F J
- CALVIT) (SURFSIDE) BLK 5 LOT 2-2A (½) \*DOC NO. 1993032890\*
- 1P VILLAGE OF SURFSIDE BEACH 611 BEACH DR SURFSIDE, TX 77541 LEGAL: SURFSIDE TOWNSITE SEC 3 (A0051 F J CALVIT) (SURFSIDE) BLK 5 LOT 3-3A DOC NO. 2007036713
- 10 HAWTHURINE BEACH DR SURFSIDE, TX 77541 HAWTHORNE JR H M ET AL LEGAL: SURFSIDE TOWNSITE SEC 3 (A0051 F J CALVIT) (SURFSIDE) BLK 5 LOT 4-4A VOL. 056205-206
- (1R) APLIN INC 603 BEACH DR SURFSIDE, TX 77541 LEGAL: SURFSIDE TOWNSITE SEC 3 (A0051 F J CALVIT) (SURFSIDE) BLK 5 LOT 5-5A DOC NO. 2005030139
- 1S DYMENT JEFFREY B BEACH DR SURFSIDE, TX 77541 LEGAL: SURFSIDE TOWNSITE SEC 3 (A0051 F J
- CALVIT) (SURFSIDE) BLK 5 LOT 6A \*DOC NO. 2000046593\* TT GLASS KYLE A BEACH DR SURFSIDE, TX 77541 LEGAL: SURFSIDE TOWNSITE SEC 3 (A0051 F
- J CALVIT) (SURFSIDE) BLK 5 LOT 7-7A DOC NO. 2002010042 1U TEINERT JEANNE E 515 BEACH DR SURFSIDE, TX 77541
- LEGAL: SURFSIDE TOWNSITE SEC 3 (A0051 F J CALVIT) (SURFSIDE) BLK 5 LOT 8-8A \*DOC NO. V1116P654\*
- 1V RAMIREZ MACARIO & CHRISSIE DICKERSON 511 BEACH DR SURFSIDE, TX 77541 LEGAL: SURFSIDE TOWNSITE SEC 3 (A0051 F J CALVIT) (SURFSIDE) BLK 5 LOT 9-9A4 \*DOC NO. V795P770\*
- 1W DICKERSON CHRISSIE & M RAMIREZ 507 BEACH DR SURFSIDE, TX 77541 LEGAL: SURFSIDE TOWNSITE SEC 3 (A0051 F J CALVIT) (SURFSIDE) BLK 5 LOT 10-10A \*DOC NO. 1996032157\*
- 1X LLEWELLYN PEGGY & NORMAN J 503 BEACH DR SURFSIDE, TX 77541 LEGAL: SURFSIDE TOWNSITE SEC 3 (A0051 F J CALVIT) (SURFSIDE) BLK 5 LOT 11-11A DOC NO. 2002025349

#### NOTES:

- 1. Mean Higher High Water (MHHW) elevation of 0.8' was determined from a direct transfer from tide gauge data at Freeport Harbor (8772471).
- 2. Erosion response activity: Work Order No. D520 under GLO Contract No. 22\_004-022
- 3. No retaining walls or debris exists at the time of survey.
- Artificial fill/buildup exists at the time of survey.
- 5. A full size copy of the attached 'EXHIBIT A' is on file at the Texas General Land Office.