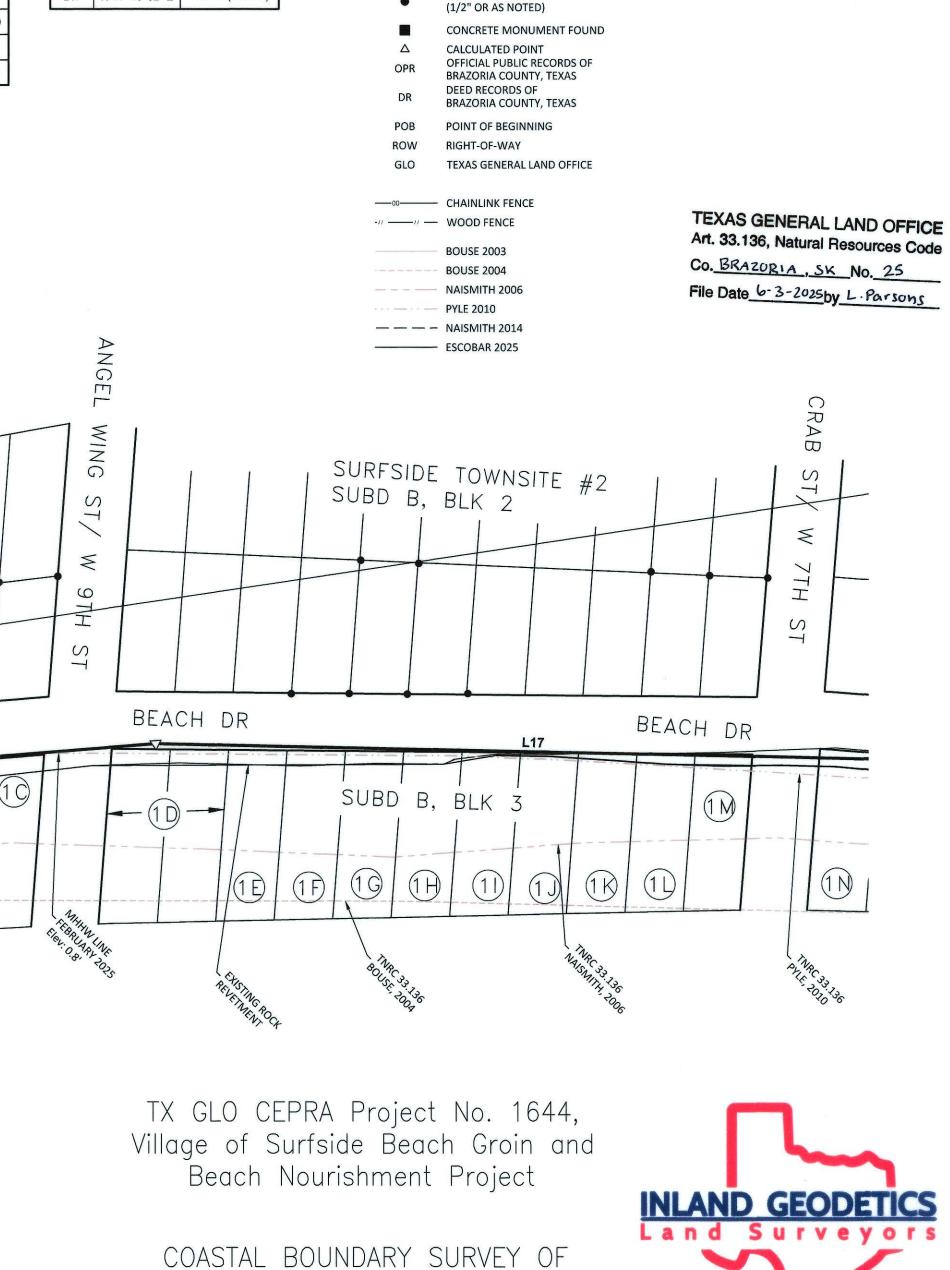

LOCATION MAP NOT TO SCALE

NOTES:

- 1. FIELD SURVEY CONDUCTED ON FEBRUARY 25, 2025 BY MIGUEL A. ESCOBAR, LSLS, RPLS, OF INLAND GEODETICS AND SCOTTY RALL AND MATT KOSCELNIK, OF T.BAKER SMITH.
- 2. EROSION RESPONSE ACTIVITY: WORK ORDER NO. D520 UNDER GLO CONTRACT NO. 22\_004-022
- 3. BEARINGS ARE BASED ON THE TEXAS COORDINATE SYSTEM OF 1983, SOUTH CENTRAL ZONE NAD83 (2011), AS DEFINED BY ARTICLE 21.071 OF THE NATURAL RESOURCES CODE OF THE STATE OF TEXAS. ALL DISTANCES AND COORDINATES SHOWN HEREON ARE GRID VALUES REPRESENTED IN U.S. SURVEY FEET (DISTANCES ARE ALSO REPRESENTED IN VARAS) BASED ON A SURFACE-TO-GRID COMBINED ADJUSTMENT FACTOR OF 0.99988925. THE MAPPING ANGLE IS 1° 49' 09" AT "WELL USE 1912 1931 1933".
- 4. COORDINATES AND ELEVATIONS ARE BASED ON MONUMENTS & OPUS SOLUTIONS "WELL USE 1912 1931 1933" PID AM0095 "CAPTAIN" PID AM0078 N: 13,549,139.83 N: 13,542,613.65 E: 3,155,892.17 E: 3,151,799.35 ELEV: 5.1' (NAVD 88) ELEV: 9.1'(NAVD 88)
- 5. MEAN HIGHER HIGH WATER (MHHW) ELEVATION OF 0.8' WAS DETERMINED FROM A DIRECT TRANSFER FROM TIDE GAUGE DATA AT FREEPORT HARBOR (8772471)
- 6. CONVERT FEET TO VARAS, MULTIPLY BY 0.36.
- 7. LOT LINES SHOWN HEREON ARE BASED ON BRAZORIA COUNTY APPRAISAL DISTRICT MAP AND DEED DESCRIPTIONS.
- 8. SEE ACCOMPANYING SURVEY REPORT AND DESCRIPTION OF EVEN DATE FOR ADDITIONAL INFORMATION.
- 9. BACKGROUND IMAGE FROM GOOGLE EARTH, FOR REFERENCE ONLY.
- 10. NO RETAINING WALLS OR DEBRIS EXISTS AT TIME OF SURVEY.
- 11. ARTIFICIAL FILL/BUILDUP EXISTS AT THE TIME OF SURVEY.

## **TEXAS GENERAL LAND OFFICE** Art. 33.136, Natural Resources Code Co. BRAZORIA, SK No. 25

File Date 6-3-2025 by L. Parsons

**INLAND GEODETICS** 

1504 CHISHOLM TRAIL RD.

**SUITE 103** 

I, MIGUEL A. ESCOBAR, A LICENSED STATE LAND SURVEYOR, DO HEREBY STATE IN ACCORDANCE WITH SECTION 21.042, TEXAS RESOURCES CODE; THAT THE SURVEY IS CORRECT AND WAS MADE ACCORDING TO LAW, AND THAT THIS DRAWING REPRESENTS THE CONDITIONS THAT EXISTED IN THE FIELD AT THE TIME OF THE OF THE SURVEY CONDUCTED ON FEBRUARY 25, 2025, UNDER MY DIRECT SUPERVISION, UTILIZING METHODOLOGY APPROVED BY THE TEXAS GENERAL LAND OFFICE; AND IS RECORDED IN:

The Surfside townsite plat was recorded in 1893, and can be found in Volume 32, Page 28-31, of the Brazoria County Public Records (BCPR).

Surf Avenue right of way shown to lie along the Gulf of America (Gulf of Mexico) shoreline in 1893. More than 400 to 600 feet of natural fill by accretion occurred for a time since the original 1893 plat, extending private property ownership seaward which was divided and sold. Severe erosion has since taken much of the land.

**Existing Fill:** There is apparent existing build up/artificial fill in that portion of the current survey area where the MHHW line per NRC Article 33.136, Sketch 17 conducted in 2014 is landward of the current (February, 2025) MHHW line, said area of build up/artificial fill being described by metes and bounds as follows:

THENCE, continuing with said 2014 MHHW line, the following courses and distances:

- 6. North 36°15'41" East, a distance of 16.36 V (45.45 feet);
- 7. North 19°45'28" East, a distance of 95.77 V (266.03 feet);
- 8. North 29°36'24" East, a distance of 110.28 V (306.34 feet);
- 9. North 30°09'47" East, a distance of 50.79 V (141.09 feet), the **POINT OF BEGINNING** and containing 0.213 acres of land (9,286 square feet)), more or less, within these metes and bounds.