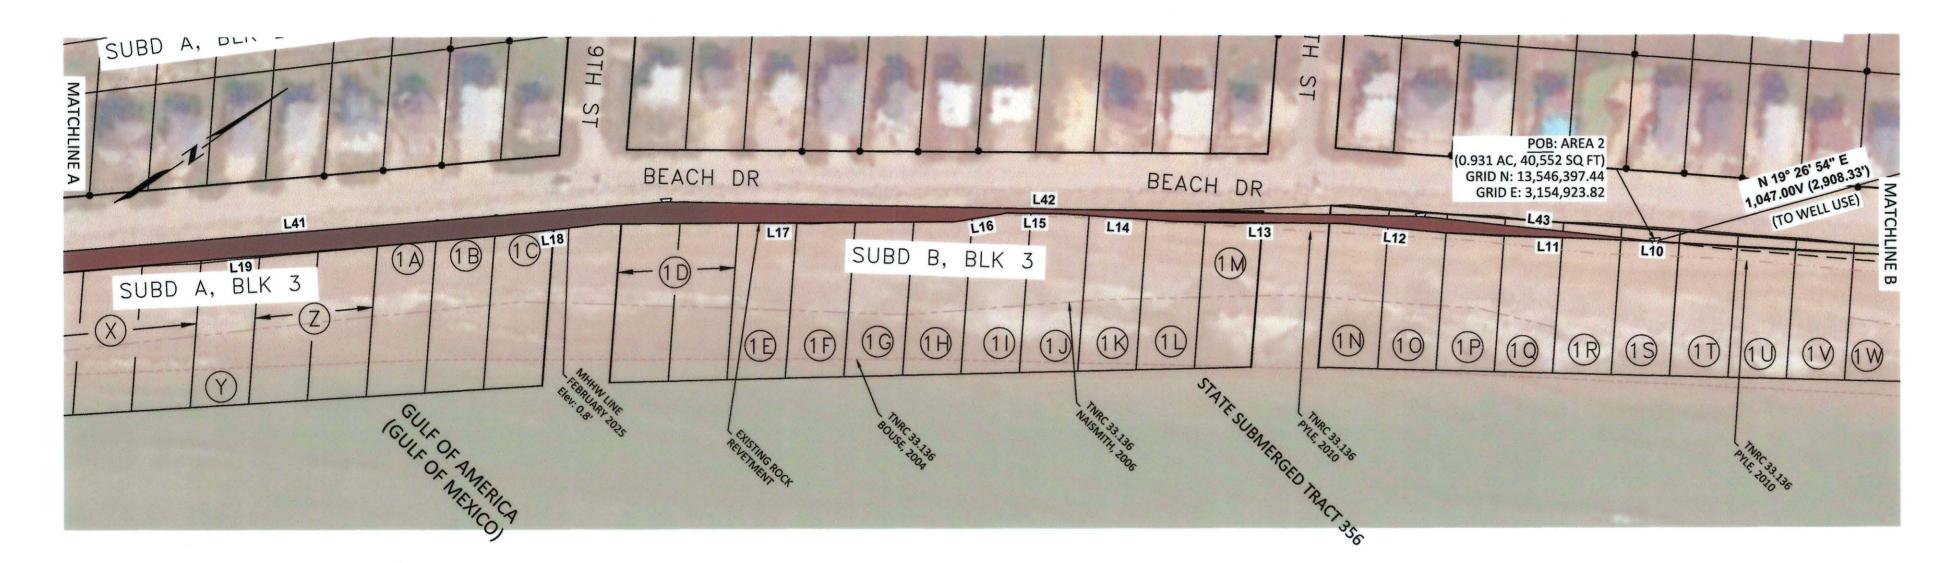

#### AREA 2 - BUILD UP / ARTIFICIAL FILL AREA

**BEGINNING**, at a point (having Grid Coordinates of N= 13,546,397.44, E= 3,154,923.82), on the MHHW line on the shoreline of the Gulf of America (Gulf of Mexico); from which point 'WELL USE 1912 1931 1933' bears North 19°26'54" East, a distance of 1,047.00 V (2,908.33 feet);

38. North 73°46'21" East, a distance of 10.96 V (30.45 feet);

39. North 60°20'34" East, a distance of 9.06 V (25.16 feet);

40. North 32°16'46" East, a distance of 48.00 V (133.32 feet);

41. North 30°08'07" East, a distance of 280.51 V (779.19 feet);

42. North 35°58'41" East, a distance of 284.36 V (789 89 feet);

43. North 40°55'22" East, a distance of 88.66 V (246.27 feet), to the **POINT OF BEGINNING** and containing 0.931 acres of land (40,552 square feet), more or less, within these metes and bounds.