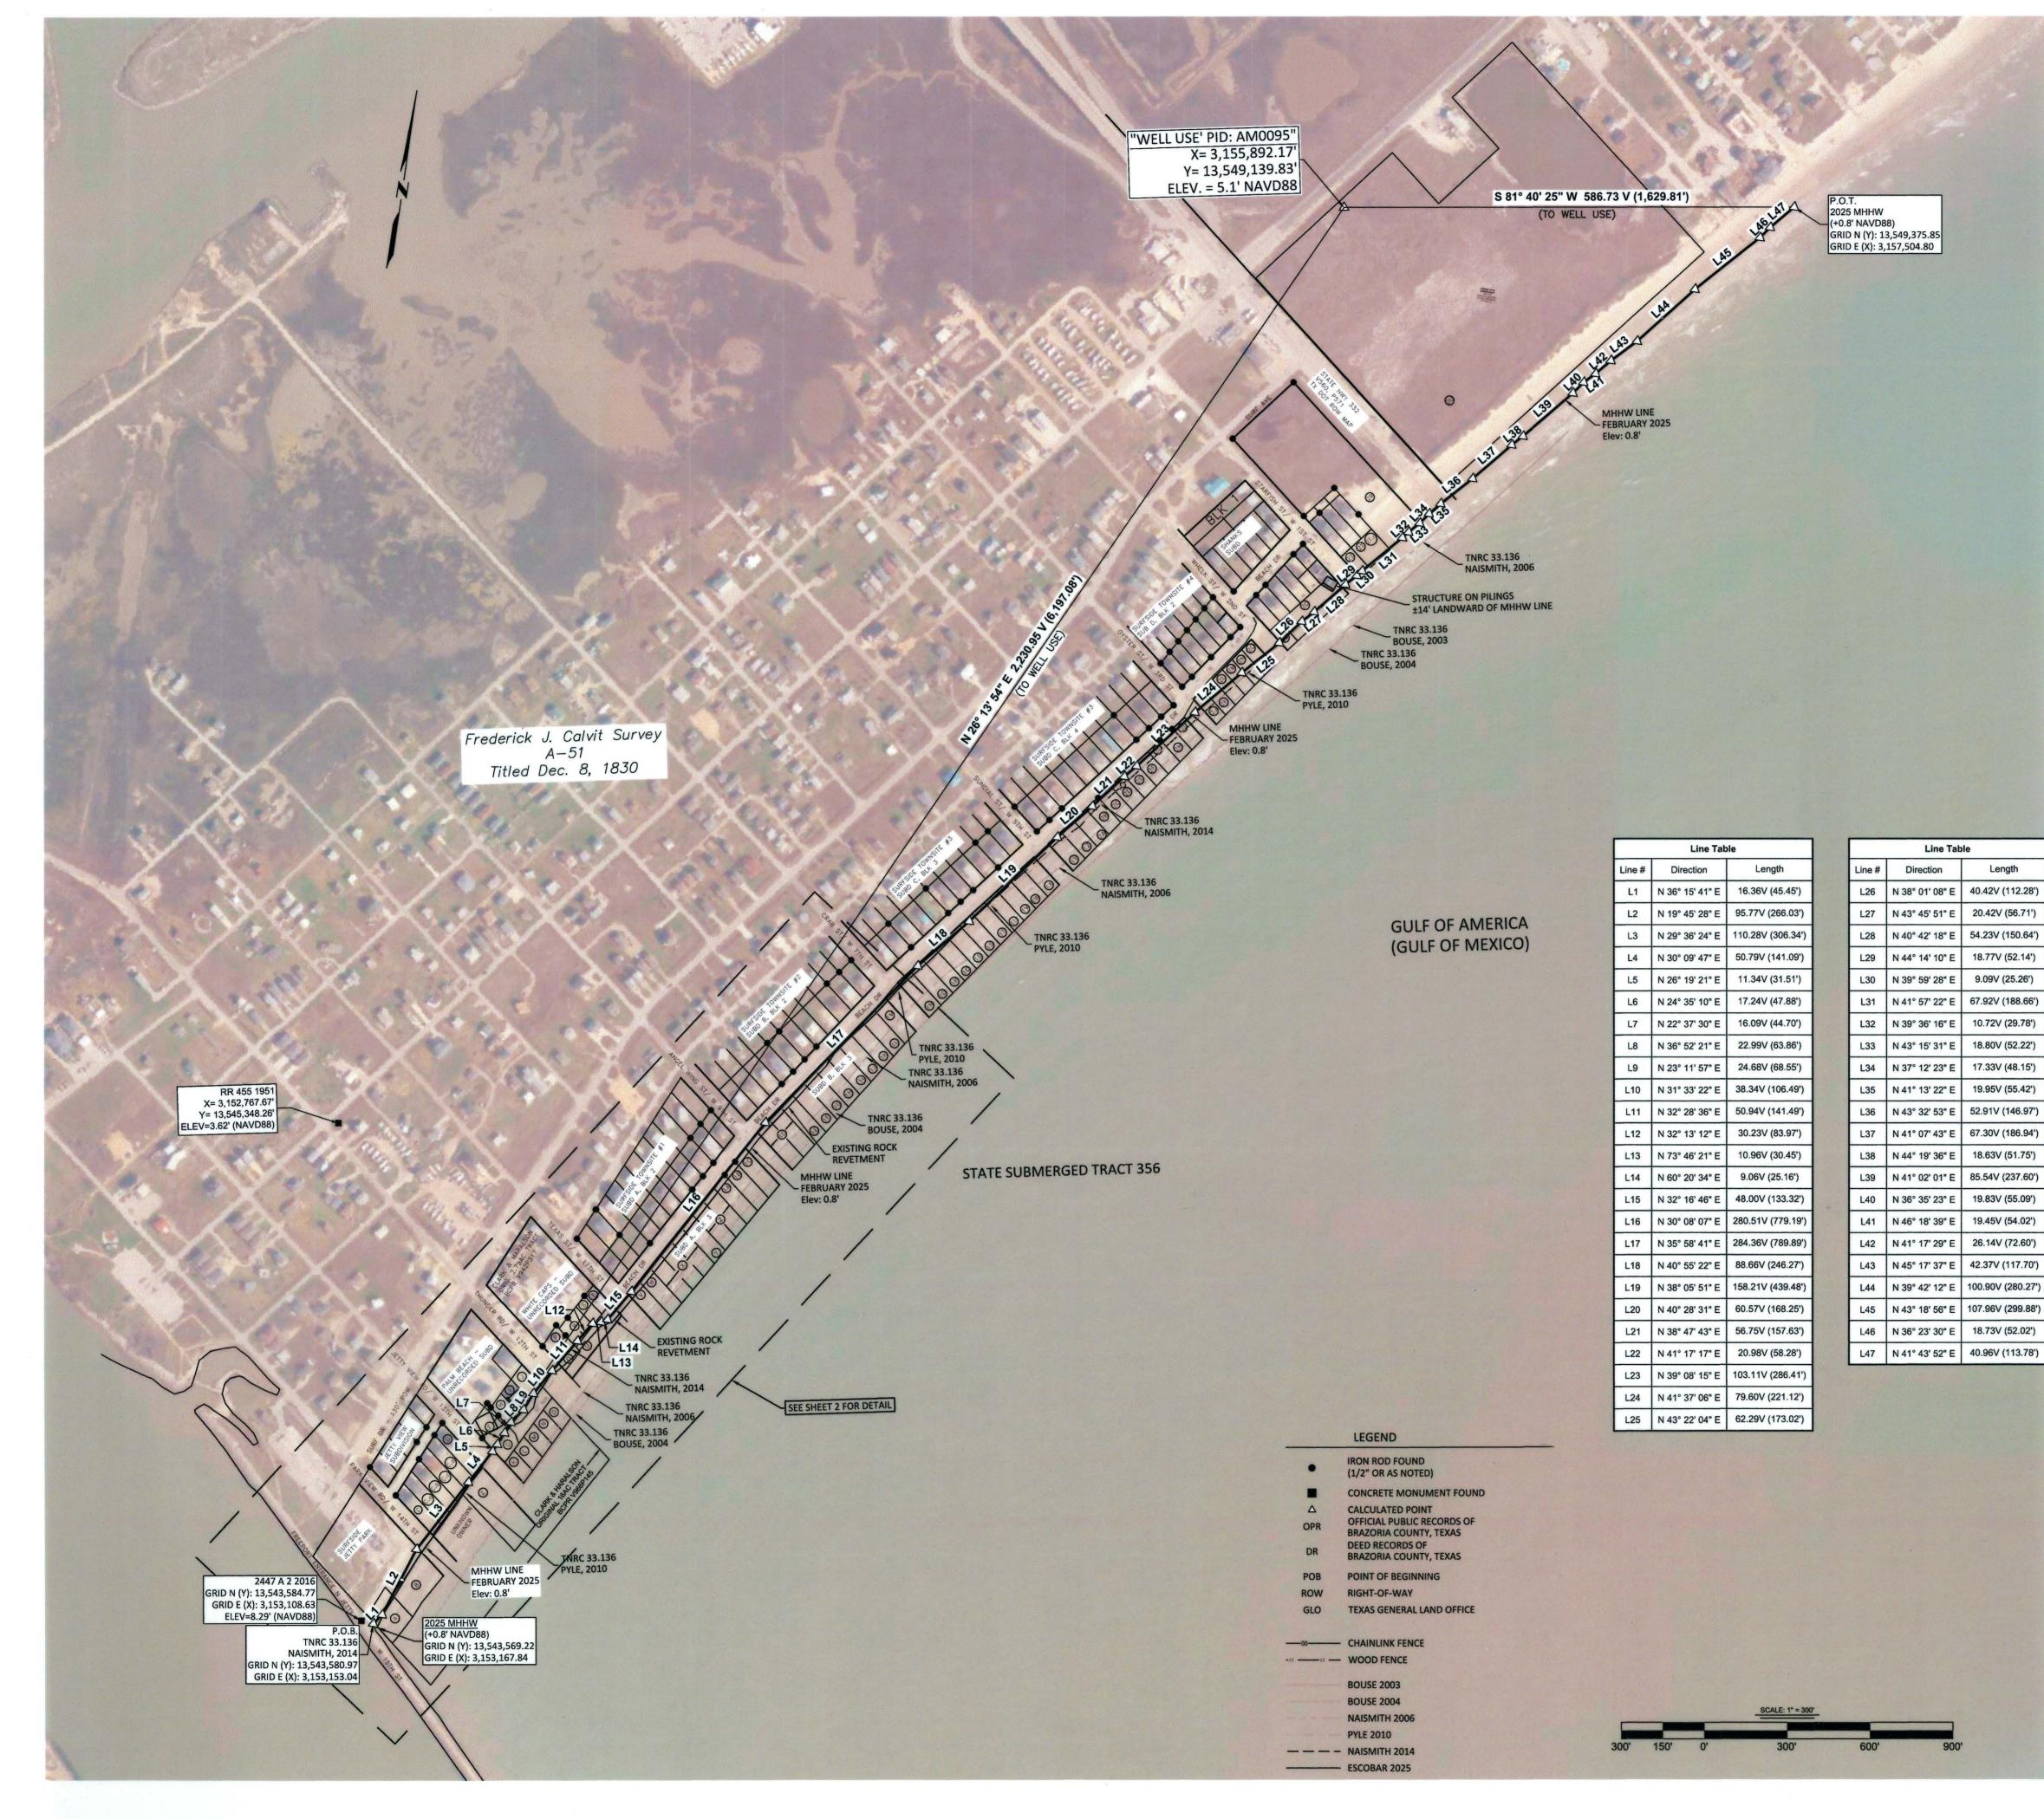

LOCATION MAP NOT TO SCALE

NOTES:

- 1. FIELD SURVEY CONDUCTED ON FEBRUARY 25, 2025 BY MIGUEL A. ESCOBAR, LSLS, RPLS, OF INLAND GEODETICS AND SCOTTY RALL AND MATT KOSCELNIK, OF T.BAKER SMITH.
- 2. EROSION RESPONSE ACTIVITY: WORK ORDER NO. D520 UNDER GLO CONTRACT NO. 22\_004-022
- 3. BEARINGS ARE BASED ON THE TEXAS COORDINATE SYSTEM OF 1983, SOUTH CENTRAL ZONE NAD83 (2011), AS DEFINED BY ARTICLE 21.071 OF THE NATURAL RESOURCES CODE OF THE STATE OF TEXAS. ALL DISTANCES AND COORDINATES SHOWN HEREON ARE GRID VALUES REPRESENTED IN U.S. SURVEY FEET (DISTANCES ARE ALSO REPRESENTED IN VARAS) BASED ON A SURFACE-TO-GRID COMBINED ADJUSTMENT FACTOR OF 0.99988925. THE MAPPING ANGLE IS 1° 49' 09" AT "WELL USE 1912 1931 1933".
- 4. COORDINATES AND ELEVATIONS ARE BASED ON MONUMENTS & OPUS SOLUTIONS "WELL USE 1912 1931 1933" PID AM0095 "CAPTAIN" PID AM0078 N: 13,549,139.83 N: 13,542,613.65 E: 3,155,892.17 E: 3,151,799.35 ELEV: 5.1' (NAVD 88) ELEV: 9.1'(NAVD 88)
- 5. MEAN HIGHER HIGH WATER (MHHW) ELEVATION OF 0.8' WAS DETERMINED FROM A DIRECT TRANSFER FROM TIDE GAUGE DATA AT FREEPORT HARBOR (8772471)
- 6. CONVERT FEET TO VARAS, MULTIPLY BY 0.36.
- 7. LOT LINES SHOWN HEREON ARE BASED ON BRAZORIA COUNTY APPRAISAL DISTRICT MAP AND DEED DESCRIPTIONS.
- 8. SEE ACCOMPANYING SURVEY REPORT AND DESCRIPTION OF EVEN DATE FOR ADDITIONAL INFORMATION.
- 9. BACKGROUND IMAGE FROM GOOGLE EARTH, FOR REFERENCE ONLY.
- 10. NO RETAINING WALLS OR DEBRIS EXISTS AT TIME OF SURVEY.
- 11. ARTIFICIAL FILL/BUILDUP EXISTS AT THE TIME OF SURVEY.

COASTAL BOUNDARY SURVEY OF

THE LITTORAL BOUNDARY OF SEVERAL UPLAND TRACTS IN THE FREDERICK J. CALVIT SURVEY, A-51 ADJACENT TO STATE SUBMERGED TRACT 356 OF THE GULF OF AMERICA (GULF OF MEXICO) BRAZORIA COUNTY, TEXAS

PROJ. NO .: TBS-004

DATE: 04/17/2025 SHEET 1 OF 2

ROUND ROCK, TX 78681 512-238-1200 FIRM REG. NO. 100591-00

97440 0

- SURFSIDE TOWNSITE #3 SUBD C, BLK 3
- (1N) 619 BEACH DR SURFSIDE, TX 77541 LEGAL: SURFSIDE TOWNSITE SEC 3 (A0051 F J CALVIT) (SURFSIDE) BLK 5 LOT 1-1A \*DOC NO. V1685P201\*
- 10 BOGGS & TATUM INC BEACH DR SURFSIDE, TX 77541 LEGAL: SURFSIDE TOWNSITE SEC 3 (A0051 F J
- CALVIT) (SURFSIDE) BLK 5 LOT 2-2A (½) \*DOC NO. 1993032890\*
- 1P VILLAGE OF SURFSIDE BEACH 611 BEACH DR SURFSIDE, TX 77541 LEGAL: SURFSIDE TOWNSITE SEC 3 (A0051 F J CALVIT) (SURFSIDE) BLK 5 LOT 3-3A DOC NO. 2007036713
- 10 HAWTHURINE BEACH DR SURFSIDE, TX 77541 HAWTHORNE JR H M ET AL LEGAL: SURFSIDE TOWNSITE SEC 3 (A0051 F J CALVIT) (SURFSIDE) BLK 5 LOT 4-4A VOL. 056205-206
- (1R) APLIN INC 603 BEACH DR SURFSIDE, TX 77541 LEGAL: SURFSIDE TOWNSITE SEC 3 (A0051 F J CALVIT) (SURFSIDE) BLK 5 LOT 5-5A DOC NO. 2005030139
- 1S DYMENT JEFFREY B BEACH DR SURFSIDE, TX 77541 LEGAL: SURFSIDE TOWNSITE SEC 3 (A0051 F J
- CALVIT) (SURFSIDE) BLK 5 LOT 6A \*DOC NO. 2000046593\* TT GLASS KYLE A BEACH DR SURFSIDE, TX 77541 LEGAL: SURFSIDE TOWNSITE SEC 3 (A0051 F
- J CALVIT) (SURFSIDE) BLK 5 LOT 7-7A DOC NO. 2002010042 1U TEINERT JEANNE E 515 BEACH DR SURFSIDE, TX 77541
- LEGAL: SURFSIDE TOWNSITE SEC 3 (A0051 F J CALVIT) (SURFSIDE) BLK 5 LOT 8-8A \*DOC NO. V1116P654\*
- 1V RAMIREZ MACARIO & CHRISSIE DICKERSON 511 BEACH DR SURFSIDE, TX 77541 LEGAL: SURFSIDE TOWNSITE SEC 3 (A0051 F J CALVIT) (SURFSIDE) BLK 5 LOT 9-9A4 \*DOC NO. V795P770\*
- 1W DICKERSON CHRISSIE & M RAMIREZ 507 BEACH DR SURFSIDE, TX 77541 LEGAL: SURFSIDE TOWNSITE SEC 3 (A0051 F J CALVIT) (SURFSIDE) BLK 5 LOT 10-10A \*DOC NO. 1996032157\*
- 1X LLEWELLYN PEGGY & NORMAN J 503 BEACH DR SURFSIDE, TX 77541 LEGAL: SURFSIDE TOWNSITE SEC 3 (A0051 F J CALVIT) (SURFSIDE) BLK 5 LOT 11-11A DOC NO. 2002025349

# LEGAL: A0051 F J CALVIT BLOCK C-D-E ORIG. 2.79AC TRACT ACRES 65.1 (SURFSIDE) DOC NO. 2005036874

| Line Table |                 |                   |  |  |  |
|------------|-----------------|-------------------|--|--|--|
| Line #     | Direction       | Length            |  |  |  |
| L26        | N 38° 01' 08" E | 40.42V (112.28')  |  |  |  |
| L27        | N 43° 45' 51" E | 20.42V (56.71')   |  |  |  |
| L28        | N 40° 42' 18" E | 54.23V (150.64')  |  |  |  |
| L29        | N 44° 14' 10" E | 18.77V (52.14')   |  |  |  |
| L30        | N 39° 59' 28" E | 9.09V (25.26')    |  |  |  |
| L31        | N 41° 57' 22" E | 67.92V (188.66')  |  |  |  |
| L32        | N 39° 36' 16" E | 10.72V (29.78')   |  |  |  |
| L33        | N 43° 15' 31" E | 18.80V (52.22')   |  |  |  |
| L34        | N 37° 12' 23" E | 17.33V (48.15')   |  |  |  |
| L35        | N 41° 13' 22" E | 19.95V (55.42')   |  |  |  |
| L36        | N 43° 32' 53" E | 52.91V (146.97')  |  |  |  |
| L37        | N 41° 07' 43" E | 67.30V (186.94')  |  |  |  |
| L38        | N 44° 19' 36" E | 18.63V (51.75')   |  |  |  |
| L39        | N 41° 02' 01" E | 85.54∨ (237.60')  |  |  |  |
| L40        | N 36° 35' 23" E | 19.83V (55.09')   |  |  |  |
| L41        | N 46° 18' 39" E | 19.45V (54.02')   |  |  |  |
| L42        | N 41° 17' 29" E | 26.14V (72.60')   |  |  |  |
| L43        | N 45° 17' 37" E | 42.37V (117.70')  |  |  |  |
| L44        | N 39° 42' 12" E | 100.90V (280.27') |  |  |  |
| L45        | N 43° 18' 56" E | 107.96V (299.88') |  |  |  |
| L46        | N 36° 23' 30" E | 18.73V (52.02')   |  |  |  |
| L47        | N 41° 43' 52" E | 40.96V (113.78')  |  |  |  |

Line Table

Direction

L1 N 36° 15' 41" E

L2 N 19° 45' 28" E

L3 N 29° 36' 24" E

L5 N 26° 19' 21" E

L6 N 24° 35' 10" E

L7 N 22° 37' 30" E

**BEGINNING** at a point (having Grid Coordinates of N= 13,543,580.97, E= 3,153,153.04), on the 2014 MHHW line on the shoreline of the Gulf of America (Gulf of Mexico); from which point 'WELL USE 1912 1931 1933' bears North 26°13'54" East, a distance of 2,230.95 V (6,197.08 feet);

THENCE, with the 2014 MHHW line, the following courses and distances:

1. North 36°15'41" East, a distance of 16.36 V (45.45 feet);

2. North 19°45'28" East, a distance of 95.77 V (266.03 feet);

North 29°36'24" East, a distance of 110.28 V (306.34 feet);

4. North 30°09'47" East, a distance of 50.79 V (141.09 feet), to a point on the 2025 MHHW line;

THENCE, departing the 2014 MHHW line, and continuing with the 2025 MHHW line, the following courses and distances:

North 26°19'21" East, a distance of 11.34 V (31.51 feet);

6. North 24°35'10" East, a distance of 17.24 V (47.88 feet), to a point on the 2014 MHHW line;

THENCE, departing the 2025 MHHW line, and continuing with the 2014 MHHW line, the following courses and distances:

North 22°37'30" East, a distance of 16.09 V (44.70 feet);

8. North 36°52'21" East, a distance of 22.99 V (63.86 feet);

North 23°11'57" East, a distance of 24.68 V (68.55 feet);

10. North 31°33'22" East, a distance of 38.34 V (106.49 feet);

11. North 32°28'36" East, a distance of 50.94 V (141.49 feet);

12. North 32°13'12" East, a distance of 30.23 V (83.97 feet);

North 73°46'21" East, a distance of 10.96 V (30.45 feet);

14. North 60°20'34" East, a distance of 9.06 V (25.16 feet);

15. North 32°16'46" East, a distance of 48.00 V (133.32 feet);

16. North 30°08'07" East, a distance of 280.51 V (779.19 feet);

17. North 35°58'41" East, a distance of 284.36 V (789.89 feet);

18. North 40°55'22" East, a distance of 88.66 V (246.27 feet), to a point on the 2025 MHHW line;

THENCE, departing the 2014 MHHW line, and continuing with the 2025 MHHW line, the following courses and distances:

19. North 38°05'51" East, a distance of 158.21 V (439.48 feet);

20. North 40°28'31" East, a distance of 60.57 V (168.25 feet);

21. North 38°47'43" East, a distance of 56.75 V (157.63 feet);

22. North 41°17'17" East, a distance of 20.98 V (58.28 feet);

23. North 39°08'15" East, a distance of 103.11 V (286.41 feet);

24. North 41°37'06" East, a distance of 79.60 V (221.12 feet);

25. North 43°22'04" East, a distance of 62.29 V (173.02 feet);

26. North 38°01'08" East, a distance of 40.42 V (112.28 feet);

27. North 43°45'51" East, a distance of 20.42 V (56.71 feet);

28. North 40°42'18" East, a distance of 54.23 V (150.64 feet);

29. North 44°14'10" East, a distance of 18.77 V (52.14 feet), to a point on the 2014 MHHW line;

**THENCE,** departing the 2025 MHHW line, and continuing with the 2014 MHHW line, the following courses and distances:

30. North 39°59'28" East, a distance of 9.09 V (25.26 feet);

31. North 41°57'22" East, a distance of 67.92 V (188.66 feet), to a point on the 2025 MHHW line;

**THENCE,** departing the 2014 MHHW line, and continuing with the 2025 MHHW line, the following courses and distances:

32. North 39°36'16" East, a distance of 10.72 V (29.78 feet);

North 43°15'31" East, a distance of 18.80 V (52.22 feet);

34. North 37°12'23" East, a distance of 17.33 V (48.15 feet);

35. North 41°13'22" East, a distance of 19.95 V (55.42 feet);

36. North 43°32'53" East, a distance of 52.91 V (146.97 feet);

- 37. North 41°07'43" East, a distance of 67.30 V (186.94 feet);
  38. North 44°19'36" East, a distance of 18.63 V (51.75 feet);
  39. North 41°02'01" East, a distance of 85.54 V (237.60 feet);
  42. North 41°02'101" East, a distance of 85.54 V (237.60 feet);
- 40. North 36°35'23" East, a distance of 19.83 V (55.09 feet);
- 41. North 46°18'39" East, a distance of 19.45 V (54.02 feet);
- 42. North 41°17'29" East, a distance of 26.14 V (72.60 feet);
- 43. North 45°17'37" East, a distance of 42.37 V (117.70 feet);
  44. North 39°42'12" East, a distance of 100.90 V (280.27 feet);
- 45. North 43°18'56" East, a distance of 100.50 V (200.27 feet);
- 46. North 36°23'30" East, a distance of 18.73 V (52.02 feet);
- 47. North 41°43'52" East, a distance of 40.96 V (113.78 feet), to the **Point of Termination** (having Grid Coordinates of N=13,549,375.85, E=3,157,504.80), from which point 'WELL USE 1912 1931 1933' bears South 81°40'25" West, a distance of 586.73 V (1,629.81 feet).