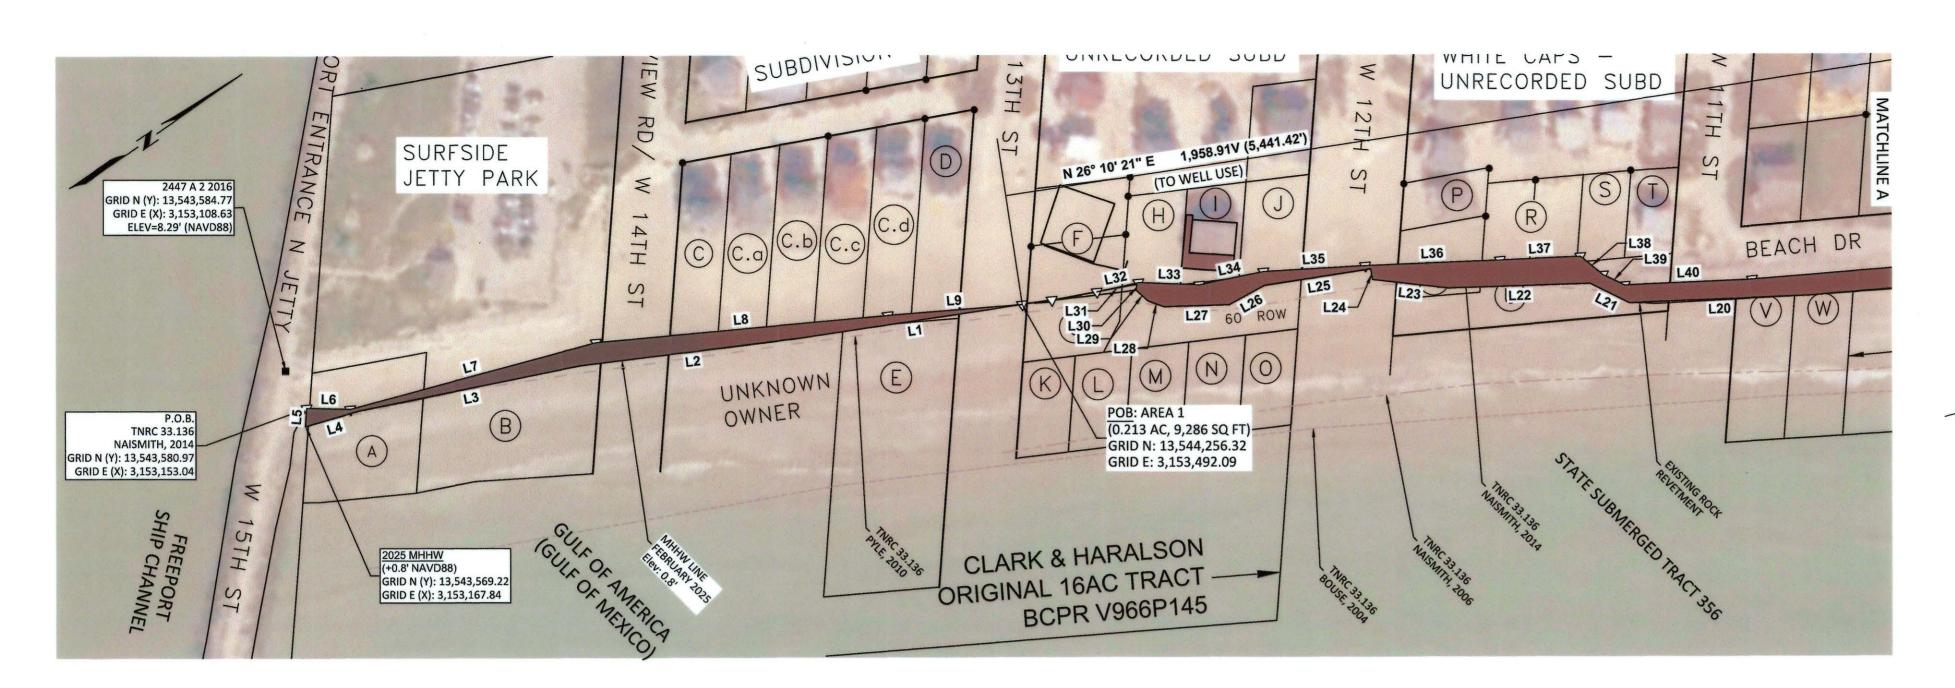

#### AREA 1 – BUILD UP / ARTIFICIAL FILL AREA

**BEGINNING**, at a point (having Grid Coordinates of N= 13,544,256.32, E= 3,153,492.09), on the MHHW line on the shoreline of the Gulf of America (Gulf of Mexico); from which point 'WELL USE 1912 1931 1933' bears North 26°10'21" East, a distance of 1,958.91 V (5,441.42 feet);

THENCE, with said current 2025 MHHW line, the following courses and distances:

- 1. South 26°19'21" West, a distance of 83.08 V (230.79 feet);
- 2. South 27°44'33" West, a distance of 85.19 V (236.64 feet);
- 3. South 23°23'03" West, a distance of 84.57 V (234.91 feet);
- 4. South 18°33'19" West, a distance of 20.96 V (58.22 feet);

**THENCE,** departing said current 2025 MHHW line, crossing said build up / artificial fill, the following courses and distances:

 North 51°32'21" West, a distance of 6.80 V (18.90 feet) to a point at the beginning of said 2014 MHHW line;

THENCE, continuing with said 2014 MHHW line, the following courses and distances:

- 6. North 36°15'41" East, a distance of 16.36 V (45.45 feet);
- 7. North 19°45'28" East, a distance of 95.77 V (266.03 feet);
- 8. North 29°36'24" East, a distance of 110.28 V (306.34 feet);
- 9. North 30°09'47" East, a distance of 50.79 V (141.09 feet), the **POINT OF BEGINNING** and containing 0.213 acres of land (9,286 square feet)), more or less, within these metes and bounds.

#### AREA 2 - BUILD UP / ARTIFICIAL FILL AREA

**BEGINNING**, at a point (having Grid Coordinates of N= 13,546,397.44, E= 3,154,923.82), on the MHHW line on the shoreline of the Gulf of America (Gulf of Mexico); from which point 'WELL USE 1912 1931 1933' bears North 19°26'54" East, a distance of 1,047.00 V (2,908.33 feet);

THENCE, with said current 2025 MHHW line, the following courses and distances:

- 10. South 38°05'51" West, a distance of 1.83 V (5.07 feet);
- 11. South 37°13'13" West, a distance of 76.98 V (213.83 feet);
- 12. South 40°07'42" West, a distance of 38.12 V (105.90 feet);
- 13. South 35°32'17" West, a distance of 64.18 V (178.28 feet);
- 14. South 38°44'32" West, a distance of 42.31 V (117.52 feet);

16. South 25°26'10" West, a distance of 20.20 V (56.10 feet);
17. South 34°30'31" West, a distance of 132.31 V (367.53 feet);
18. South 28°25'28" West, a distance of 38.76 V (107.68 feet);
19. South 30°05'06" West, a distance of 196.51 V (545.85 feet);
20. South 32°27'03" West, a distance of 67.45 V (187.35 feet);
21. South 61°12'46" West, a distance of 16.42 V (45.61 feet);
22. South 32°59'22" West, a distance of 53.42 V (148.40 feet);
23. South 41°12'19" West, a distance of 28.85 V (80.15 feet);
24. North 64°41'44" West, a distance of 4.05 V (11.26 feet);
25. South 26°07'33" West, a distance of 40.52 V (112.55 feet);

15. South 35°43'03" West, a distance of 21.10 V (58.62 feet);

25. South 26 07 55 West, a distance of 40.52 V (112.55 feet);

26. South 06°01'18" West, a distance of 15.14 V (42.05 feet);

27. South 33°03'49" West, a distance of 24.63 V (68.43 feet);

28. South 54°24'25" West, a distance of 6.40 V (17.77 feet);

29. South 77°03'14" West, a distance of 5.99 V (16.64 feet);

30. North 48°15'04" West, a distance of 2.16 V (5.99 feet);

31. South 24°35'10" West, a distance of 15.41 V (42.80 feet) to a point on said 2014 MHHW line;