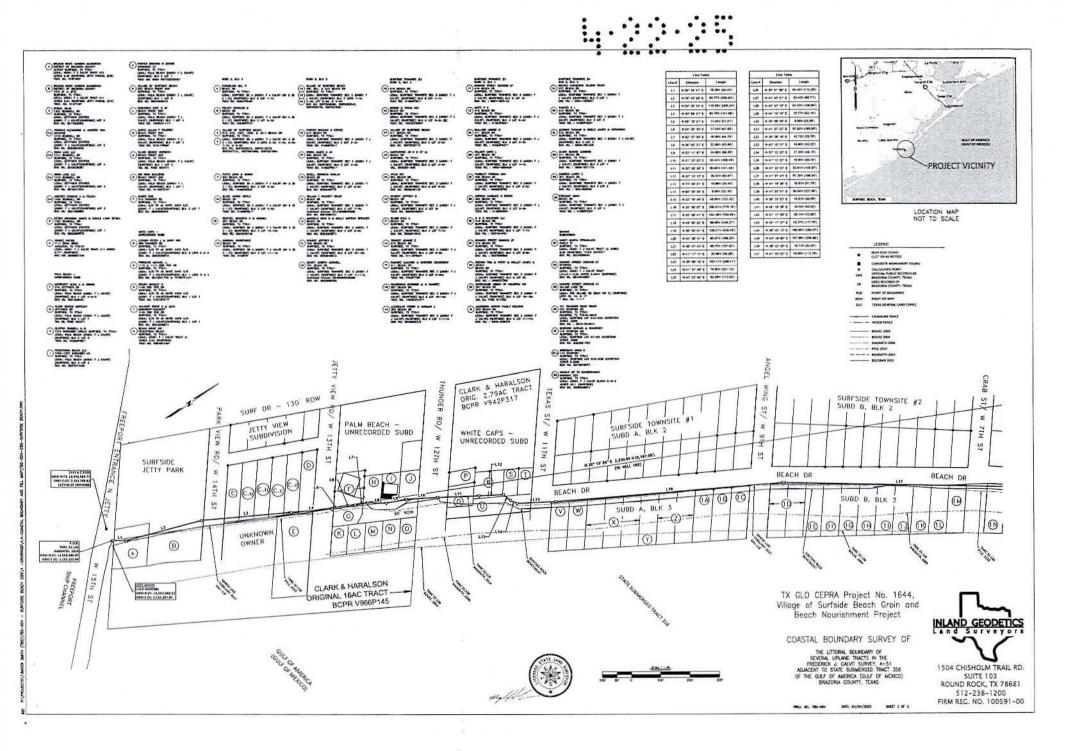

LOCATION MAP NOT TO SCALE

NOTES:

- 1. FIELD SURVEY CONDUCTED ON FEBRUARY 25, 2025 BY MIGUEL A. ESCOBAR, LSLS, RPLS, OF INLAND GEODETICS AND SCOTTY RALL AND MATT KOSCELNIK, OF T.BAKER SMITH.
- 2. EROSION RESPONSE ACTIVITY: WORK ORDER NO. D520 UNDER GLO CONTRACT NO. 22\_004-022
- 3. BEARINGS ARE BASED ON THE TEXAS COORDINATE SYSTEM OF 1983, SOUTH CENTRAL ZONE NAD83 (2011), AS DEFINED BY ARTICLE 21.071 OF THE NATURAL RESOURCES CODE OF THE STATE OF TEXAS. ALL DISTANCES AND COORDINATES SHOWN HEREON ARE GRID VALUES REPRESENTED IN U.S. SURVEY FEET (DISTANCES ARE ALSO REPRESENTED IN VARAS) BASED ON A SURFACE-TO-GRID COMBINED ADJUSTMENT FACTOR OF 0.99988925. THE MAPPING ANGLE IS 1° 49' 09" AT "WELL USE 1912 1931 1933".
- 4. COORDINATES AND ELEVATIONS ARE BASED ON MONUMENTS & OPUS SOLUTIONS "WELL USE 1912 1931 1933" PID AM0095 "CAPTAIN" PID AM0078 N: 13,549,139.83 N: 13,542,613.65 E: 3,155,892.17 E: 3,151,799.35 ELEV: 5.1' (NAVD 88) ELEV: 9.1'(NAVD 88)
- 5. MEAN HIGHER HIGH WATER (MHHW) ELEVATION OF 0.8' WAS DETERMINED FROM A DIRECT TRANSFER FROM TIDE GAUGE DATA AT FREEPORT HARBOR (8772471)
- 6. CONVERT FEET TO VARAS, MULTIPLY BY 0.36.
- 7. LOT LINES SHOWN HEREON ARE BASED ON BRAZORIA COUNTY APPRAISAL DISTRICT MAP AND DEED DESCRIPTIONS.
- 8. SEE ACCOMPANYING SURVEY REPORT AND DESCRIPTION OF EVEN DATE FOR ADDITIONAL INFORMATION.
- 9. BACKGROUND IMAGE FROM GOOGLE EARTH, FOR REFERENCE ONLY.
- 10. NO RETAINING WALLS OR DEBRIS EXISTS AT TIME OF SURVEY.
- 11. ARTIFICIAL FILL/BUILDUP EXISTS AT THE TIME OF SURVEY.

## **TEXAS GENERAL LAND OFFICE** Art. 33.136, Natural Resources Code Co. BRAZORIA, SK No. 25

File Date 6-3-2025 by L. Parsons

**INLAND GEODETICS** 

1504 CHISHOLM TRAIL RD.

**SUITE 103** 

I, MIGUEL A. ESCOBAR, A LICENSED STATE LAND SURVEYOR, DO HEREBY STATE IN ACCORDANCE WITH SECTION 21.042, TEXAS RESOURCES CODE; THAT THE SURVEY IS CORRECT AND WAS MADE ACCORDING TO LAW, AND THAT THIS DRAWING REPRESENTS THE CONDITIONS THAT EXISTED IN THE FIELD AT THE TIME OF THE OF THE SURVEY CONDUCTED ON FEBRUARY 25, 2025, UNDER MY DIRECT SUPERVISION, UTILIZING METHODOLOGY APPROVED BY THE TEXAS GENERAL LAND OFFICE; AND IS RECORDED IN:

DOCUMENT NO. 2025015797, OFFICIAL PUBLIC RECORDS OF BRAZORIA COUNTY, TEXAS

NOTICE: THIS SURVEY WAS PERFORMED IN ACCORDANCE WITH SECTION 33.136, NATURAL RESOURCES CODE, FOR THE PURPOSE OF EVIDENCING THE LOCATION OF THE SHORELINE IN THE AREA DEPICTED IN THIS SURVEY AS THAT SHORELINE EXISTED BEFORE COMMENCEMENT OF EROSION RESPONSE ACTIVITY, AS REQUIRED BY CHAPTER 33, NATURAL RESOURCES CODE. THE LINE DEPICTED ON THIS SURVEY FIXES THE SHORELINE FOR THE PURPOSE OF LOCATING A SHORELINE BOUNDARY, SUBJECT TO MOVEMENT LANDWARD AS PROVIDED BY SECTION 33.136, NATURAL RESOURCES CODE.

INLAND GEODETICS 04/17/2025 MIGUEL A. ESCOBAR LICENSED STATE LAND SURVEYOR NO. 220002 REGISTERED PROFESSIONAL LAND SURVEYOR NO. 5630

TX GLO CEPRA Project No. 1644, Village of Surfside Beach Groin and Beach Nourishment Project

COASTAL BOUNDARY SURVEY OF

THE LITTORAL BOUNDARY OF SEVERAL UPLAND TRACTS IN THE FREDERICK J. CALVIT SURVEY, A-51 ADJACENT TO STATE SUBMERGED TRACT 356 OF THE GULF OF AMERICA (GULF OF MEXICO) BRAZORIA COUNTY, TEXAS

PROJ. NO .: TBS-004

DATE: 04/17/2025 SHEET 1 OF 2

ROUND ROCK, TX 78681 512-238-1200 FIRM REG. NO. 100591-00

97440 0

- SURFSIDE TOWNSITE #3 SUBD C, BLK 3
- (1N) 619 BEACH DR SURFSIDE, TX 77541 LEGAL: SURFSIDE TOWNSITE SEC 3 (A0051 F J CALVIT) (SURFSIDE) BLK 5 LOT 1-1A \*DOC NO. V1685P201\*
- 10 BOGGS & TATUM INC BEACH DR SURFSIDE, TX 77541 LEGAL: SURFSIDE TOWNSITE SEC 3 (A0051 F J
- CALVIT) (SURFSIDE) BLK 5 LOT 2-2A (½) \*DOC NO. 1993032890\*
- 1P VILLAGE OF SURFSIDE BEACH 611 BEACH DR SURFSIDE, TX 77541 LEGAL: SURFSIDE TOWNSITE SEC 3 (A0051 F J CALVIT) (SURFSIDE) BLK 5 LOT 3-3A DOC NO. 2007036713
- 10 HAWTHURINE BEACH DR SURFSIDE, TX 77541 HAWTHORNE JR H M ET AL LEGAL: SURFSIDE TOWNSITE SEC 3 (A0051 F J CALVIT) (SURFSIDE) BLK 5 LOT 4-4A VOL. 056205-206
- (1R) APLIN INC 603 BEACH DR SURFSIDE, TX 77541 LEGAL: SURFSIDE TOWNSITE SEC 3 (A0051 F J CALVIT) (SURFSIDE) BLK 5 LOT 5-5A DOC NO. 2005030139
- 1S DYMENT JEFFREY B BEACH DR SURFSIDE, TX 77541 LEGAL: SURFSIDE TOWNSITE SEC 3 (A0051 F J
- CALVIT) (SURFSIDE) BLK 5 LOT 6A \*DOC NO. 2000046593\* TT GLASS KYLE A BEACH DR SURFSIDE, TX 77541 LEGAL: SURFSIDE TOWNSITE SEC 3 (A0051 F
- J CALVIT) (SURFSIDE) BLK 5 LOT 7-7A DOC NO. 2002010042 1U TEINERT JEANNE E 515 BEACH DR SURFSIDE, TX 77541
- LEGAL: SURFSIDE TOWNSITE SEC 3 (A0051 F J CALVIT) (SURFSIDE) BLK 5 LOT 8-8A \*DOC NO. V1116P654\*
- 1V RAMIREZ MACARIO & CHRISSIE DICKERSON 511 BEACH DR SURFSIDE, TX 77541 LEGAL: SURFSIDE TOWNSITE SEC 3 (A0051 F J CALVIT) (SURFSIDE) BLK 5 LOT 9-9A4 \*DOC NO. V795P770\*
- 1W DICKERSON CHRISSIE & M RAMIREZ 507 BEACH DR SURFSIDE, TX 77541 LEGAL: SURFSIDE TOWNSITE SEC 3 (A0051 F J CALVIT) (SURFSIDE) BLK 5 LOT 10-10A \*DOC NO. 1996032157\*
- 1X LLEWELLYN PEGGY & NORMAN J 503 BEACH DR SURFSIDE, TX 77541 LEGAL: SURFSIDE TOWNSITE SEC 3 (A0051 F J CALVIT) (SURFSIDE) BLK 5 LOT 11-11A DOC NO. 2002025349

THE LITTORAL BOUNDARY OF SEVERAL UPLAND TRACTS IN THE FREDERICK J. CALVIT SURVEY, A-51 ADJACENT TO STATE SUBMERGED TRACT 356 OF THE GULF OF AMERICA (GULF OF MEXICO) BRAZORIA COUNTY, TEXAS

PROJ. NO.: TBS-004

DATE: 04/17/2025

SHEET 2 OF 2

|          | LEGEND                                               |
|----------|------------------------------------------------------|
| •        | IRON ROD FOUND<br>(1/2" OR AS NOTED)                 |
|          | CONCRETE MONUMENT FOUND                              |
| $\Delta$ | CALCULATED POINT                                     |
| OPR      | OFFICIAL PUBLIC RECORDS OF<br>BRAZORIA COUNTY, TEXAS |
| DR       | DEED RECORDS OF<br>BRAZORIA COUNTY, TEXAS            |
| POB      | POINT OF BEGINNING                                   |
| ROW      | RIGHT-OF-WAY                                         |
| GLO      | TEXAS GENERAL LAND OFFICE                            |
|          | CHAINLINK FENCE<br>WOOD FENCE                        |
|          | BOUSE 2003                                           |
|          | BOUSE 2004                                           |
|          | NAISMITH 2006                                        |
| 0.00 ki  | PYLE 2010                                            |
|          | NAISMITH 2014                                        |
|          | ESCOBAR 2025                                         |
|          |                                                      |