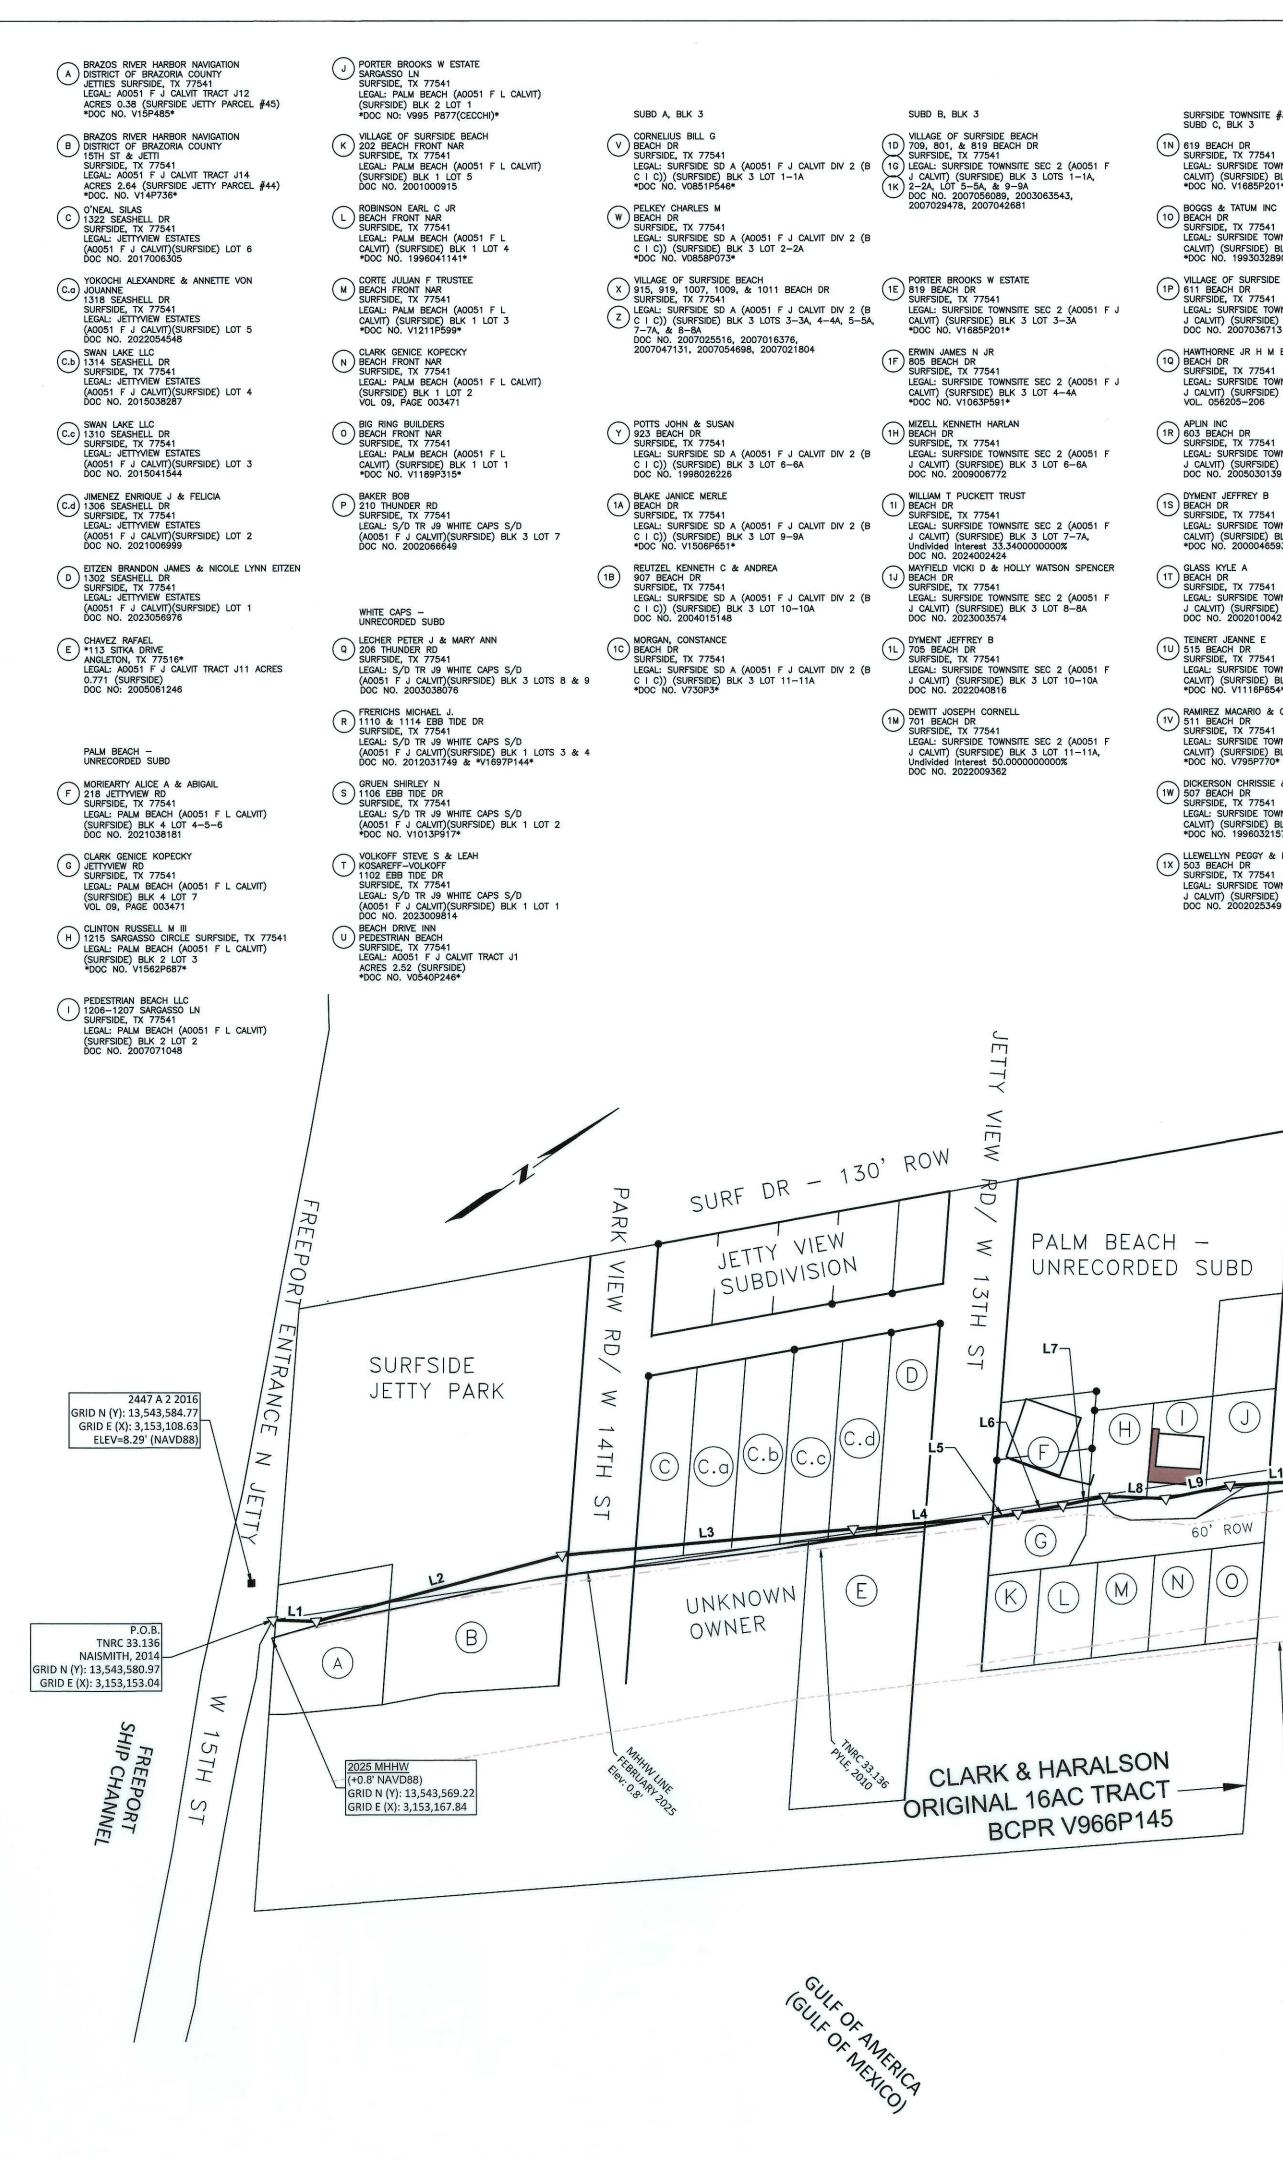

DATE: 04/17/2025 SHEET 1 OF 2

- A BRAZOS RIVER HARBOR NAVIGATION DISTRICT OF BRAZORIA COUNTY JETTIES SURFSIDE, TX 77541 LEGAL: A0051 F J CALVIT TRACT J12 ACRES 0.38 (SURFSIDE JETTY PARCEL #45) \*DOC NO. V15P485\*
- BRAZOS RIVER HARBOR NAVIGATION DISTRICT OF BRAZORIA COUNTY 15TH ST & JETTI SURFSIDE, TX 77541 LEGAL: A0051 F J CALVIT TRACT J14 ACRES 2.64 (SURFSIDE JETTY PARCEL #44)
- \*DOC. NO. V14P736\* C 0'NEAL SILAS 1322 SEASHELL DR SURFSIDE, TX 77541 LEGAL: JETTYVIEW ESTATES (A0051 F J CALVIT)(SURFSIDE) LOT 6 DOC NO. 2017006305
- C.a) YOKOCHI ALEXANDRE & ANNETTE VON JOUANNE 1318 SEASHELL DR SURFSIDE, TX 77541 LEGAL: JETTYVIEW ESTATES (A0051 F J CALVIT)(SURFSIDE) LOT 5
- DOC NO. 2022054548 C.b SWAN LAKE LLC 1314 SEASHELL DR SURFSIDE, TX 77541 LEGAL: JETTYVIEW ESTATES (A0051 F J CALVIT)(SURFSIDE) LOT 4 DOC NO. 2015038287
- C.c. SWAN LAKE LLC 1310 SEASHELL DR SURFSIDE, TX 77541 LEGAL: JETTYVIEW ESTATES (A0051 F J CALVIT)(SURFSIDE) LOT 3 DOC NO. 2015041544
- C.d JIMENEZ ENRIQUE J & FELICIA 1306 SEASHELL DR SURFSIDE, TX 77541 LEGAL: JETTYVIEW ESTATES (A0051 F J CALVIT)(SURFSIDE) LOT 2 DOC NO. 2021006999
- D EITZEN BRANDON JAMES & NICOLE LYNN EITZEN 1302 SEASHELL DR SURFSIDE, TX 77541 LEGAL: JETTYVIEW ESTATES (A0051 F J CALVIT)(SURFSIDE) LOT 1 DOC NO. 2023056976
- E CHAVEZ RAFAEL \*113 SITKA DRIVE ANGLETON, TX 77516\* LEGAL: A0051 F J CALVIT TRACT J11 ACRES 0.771 (SURFSIDE) DOC NO: 2005061246

# PALM BEACH -UNRECORDED SUBD

- F MORIEARTY ALICE A & ABIGAIL 218 JETTYVIEW RD SURFSIDE, TX 77541 LEGAL: PALM BEACH (A0051 F L CALVIT) (SURFSIDE) BLK 4 LOT 4-5-6 DOC NO. 2021038181
- G CLARK GENICE KOPECKY JETTYVIEW RD SURFSIDE, TX 77541 LEGAL: PALM BEACH (A0051 F L CALVIT) (SURFSIDE) BLK 4 LOT 7 VOL 09, PAGE 003471
- (H) CLINTON RUSSELL M III 1215 SARGASSO CIRCLE SURFSIDE, TX 77541 LEGAL: PALM BEACH (A0051 F L CALVIT) (SURFSIDE) BLK 2 LOT 3 \*DOC NO. V1562P687\*
- I PEDESTRIAN BEACH LLC 1206-1207 SARGASSO LN SURFSIDE, TX 77541 LEGAL: PALM BEACH (A0051 F L CALVIT) (SURFSIDE) BLK 2 LOT 2 DOC NO. 2007071048

- J PORTER BROOKS W ESTATE SARGASSO LN SURFSIDE, TX 77541 LEGAL: PALM BEACH (A0051 F L CALVIT) (SURFSIDE) BLK 2 LOT 1 \*DOC NO: V995 P877(CECCHI)\*
- K VILLAGE OF SURFSIDE BEACH 202 BEACH FRONT NAR SURFSIDE, TX 77541 LEGAL: PALM BEACH (A0051 F L CALVIT) (SURFSIDE) BLK 1 LOT 5
- L ROBINSON EARL C JR BEACH FRONT NAR SURFSIDE, TX 77541 LEGAL: PALM BEACH (A0051 F L CALVIT) (SURFSIDE) BLK 1 LOT 4 \*DOC NO. 1996041141\*

DOC NO. 2001000915

- M CORTE JULIAN F TRUSTEE BEACH FRONT NAR SURFSIDE, TX 77541 LEGAL: PALM BEACH (A0051 F CALVIT) (SURFSIDE) BLK 1 LOT 3 \*DOC NO. V1211P599\*
- N CLARK GENICE KOPECKY BEACH FRONT NAR SURFSIDE, TX 77541 LEGAL: PALM BEACH (A0051 F L CALVIT) (SURFSIDE) BLK 1 LOT 2 VOL 09, PAGE 003471
- O BIG RING BUILDERS BEACH FRONT NAR SURFSIDE, TX 77541 LEGAL: PALM BEACH (A0051 F CALVIT) (SURFSIDE) BLK 1 LOT 1 \*DOC NO. V1189P315\*
- P BAKER BOB 210 THUNDER RD SURFSIDE, TX 77541 LEGAL: S/D TR J9 WHITE CAPS S/D (A0051 F J CALVIT)(SURFSIDE) BLK 3 LOT 7 DOC NO. 2002066649
- WHITE CAPS -UNRECORDED SUBD Q LECHER PETER J & MARY ANN 206 THUNDER RD SURFSIDE, TX 77541 LEGAL: S/D TR J9 WHITE CAPS S/D (A0051 F J CALVIT)(SURFSIDE) BLK 3 LOTS 8 & 9 DOC NO. 2003038076
- R FRERICHS MICHAEL J. 1110 & 1114 EBB TIDE DR SURFSIDE, TX 77541 LEGAL: S/D TR J9 WHITE CAPS S/D (A0051 F J CALVIT)(SURFSIDE) BLK 1 LOTS 3 & 4 DOC NO. 2012031749 & \*V1697P144\*
- S GRUEN SHIRLEY N 1106 EBB TIDE DR SURFSIDE, TX 77541 LEGAL: S/D TR J9 WHITE CAPS S/D (A0051 F J CALVIT)(SURFSIDE) BLK 1 LOT 2 \*DOC NO. V1013P917\*
- T VOLKOFF STEVE S & LEAH KOSAREFF-VOLKOFF 1102 EBB TIDE DR SURFSIDE, TX 77541
- LEGAL: S/D TR J9 WHITE CAPS S/D (A0051 F J CALVIT)(SURFSIDE) BLK 1 LOT 1 DOC NO. 2023009814 U BEACH DRIVE INN PEDESTRIAN BEACH SURFSIDE, TX 77541
- LEGAL: A0051 F J CALVIT TRACT J1 ACRES 2.52 (SURFSIDE) \*DOC NO. V0540P246\*

SUBD A, BLK 3 V CORNELIUS BILL G BEACH DR SURFSIDE, TX 77541 LEGAL: SURFSIDE SD A (A0051 F J CALVIT DIV C I C)) (SURFSIDE) BLK 3 LOT 1-1A \*DOC NO. V0851P546\* W PELKEY CHARLES M BEACH DR SURFSIDE, TX 77541 LEGAL: SURFSIDE SD A (A0051 F J CALVIT DIV 2 (B C I C)) (SURFSIDE) BLK 3 LOT 2-2A \*DOC NO. V0858P073\* X 915, 919, 1007, 1009, & 1011 BEACH DR SURFSIDE, TX 77541 Z LEGAL: SURFSIDE SD A (A0051 F J CALVIT DIV 2 (B C I C)) (SURFSIDE) BLK 3 LOTS 3-3A, 4-4A, 5-5A, 7-7A, & 8-8A DOC NO. 2007025516, 2007016376, 2007047131, 2007054698, 2007021804 Y POTTS JOHN & SUSAN 923 BEACH DR SURFSIDE, TX 77541 LEGAL: SURFSIDE SD A (A0051 F J CALVIT DIV 2 (B C I C)) (SURFSIDE) BLK 3 LOT 6-6A DOC NO. 1998026226 1A BLAKE JANICE MERLE BEACH DR SURFSIDE, TX 77541 LEGAL: SURFSIDE SD A (A0051 F J CALVIT DIV 2 (B C I C)) (SURFSIDE) BLK 3 LOT 9-9A \*DOC NO. V1506P651\* (1B) REUTZEL KENNETH C & ANDREA 907 BEACH DR SURFSIDE, TX 77541 LEGAL: SURFSIDE SD A (A0051 F J CALVIT DIV 2 (B )) (SURFSIDE) BLK 3 LOT 10-10A DOC NO. 2004015148 1C MORGAN, CONSTANCE BEACH DR SURFSIDE, TX 77541 1L DYMENT JEFFREY B 705 BEACH DR SURFSIDE, TX 77541 LEGAL: SURFSIDE SD A (A0051 F J CALVIT DIV 2 (B C I C)) (SURFSIDE) BLK 3 LOT 11-11A \*DOC NO. V730P3\*