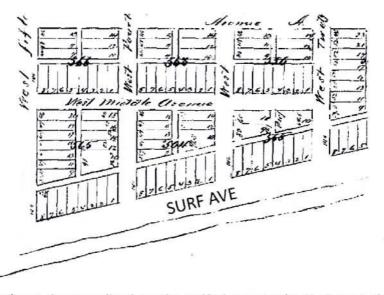

The Surfside townsite plat was recorded in 1893, and can be found in Volume 32, Page 28-31, of the Brazoria County Public Records (BCPR).

Surf Avenue right of way shown to lie along the Gulf of America (Gulf of Mexico) shoreline in 1893. More than 400 to 600 feet of natural fill by accretion occurred for a time since the original 1893 plat, extending private property ownership seaward which was divided and sold. Severe erosion has since taken much of the land.

SURFSIDE TOWNSITE #1

SUBD A, BLK 2

SUBD A, BLK 3

YD TRACT 356

N 26° 13' 54" E 2,230.95 V (6,197.08')

(TO WELL USE) /

STATESUR

N 38° 47' 43" E 56.75V (157.63')