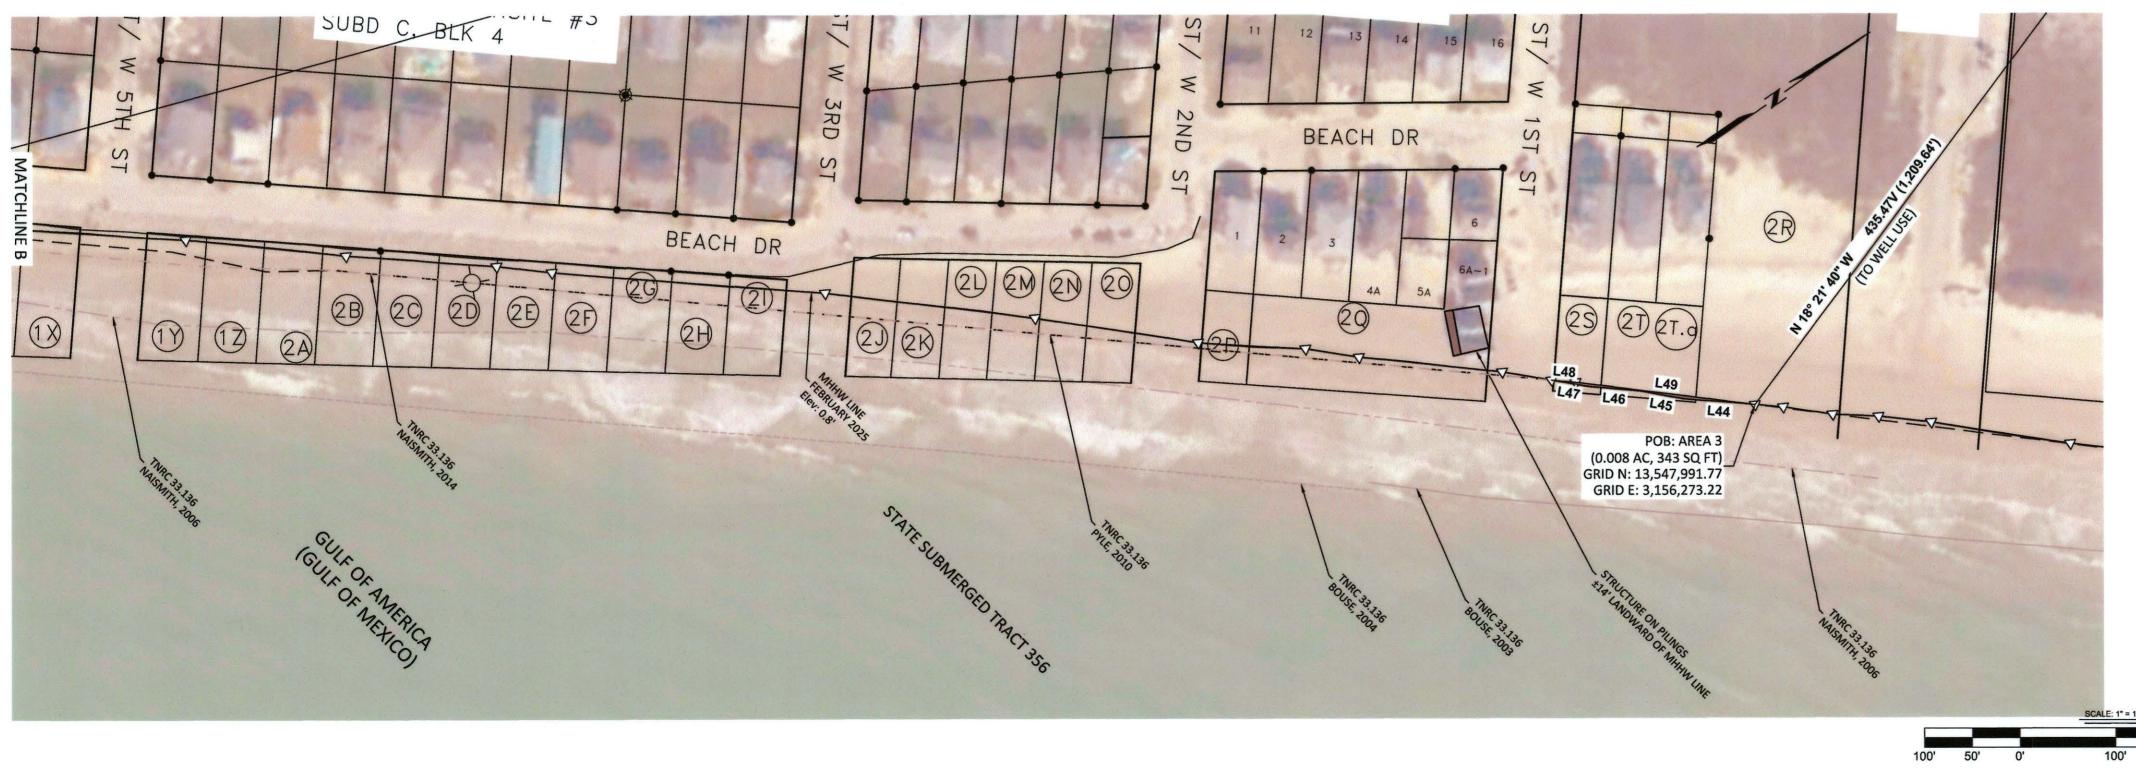

#### AREA 3 – BUILD UP / ARTIFICIAL FILL AREA

**BEGINNING**, at a point (having Grid Coordinates of N= 13,547,991.77, E= 3,156,273.22), on the MHHW line on the shoreline of the Gulf of America (Gulf of Mexico); from which point 'WELL USE 1912 1931 1933' bears North 18°21'40" West, a distance of 435.47 V (1,209.64 feet);

THENCE, with said current 2025 MHHW line, the following courses and distances:

44. South 39°36'16" West, a distance of 26.44 V (73.45 feet);

45. South 44°39'41" West, a distance of 16.77 V (46.59 feet);

46. South 40°13'32" West, a distance of 19.50 V (54.18 feet);

47. South 44°14'10" West, a distance of 14.35 V (39.85 feet) to a point on said 2014 MHHW line;

**THENCE,** departing said current 2025 MHHW line, and continuing with said 2014 MHHW line, the following courses and distances:

20

- 48. North 39°59'28" East, a distance of 9.09 V (25.26 feet);
- 49. North 41°57'22" East, a distance of 67.92 V (188.66 feet), to the **POINT OF BEGINNING** and containing 0.008 acres of land (343 square feet), more or less, within these metes and bounds.