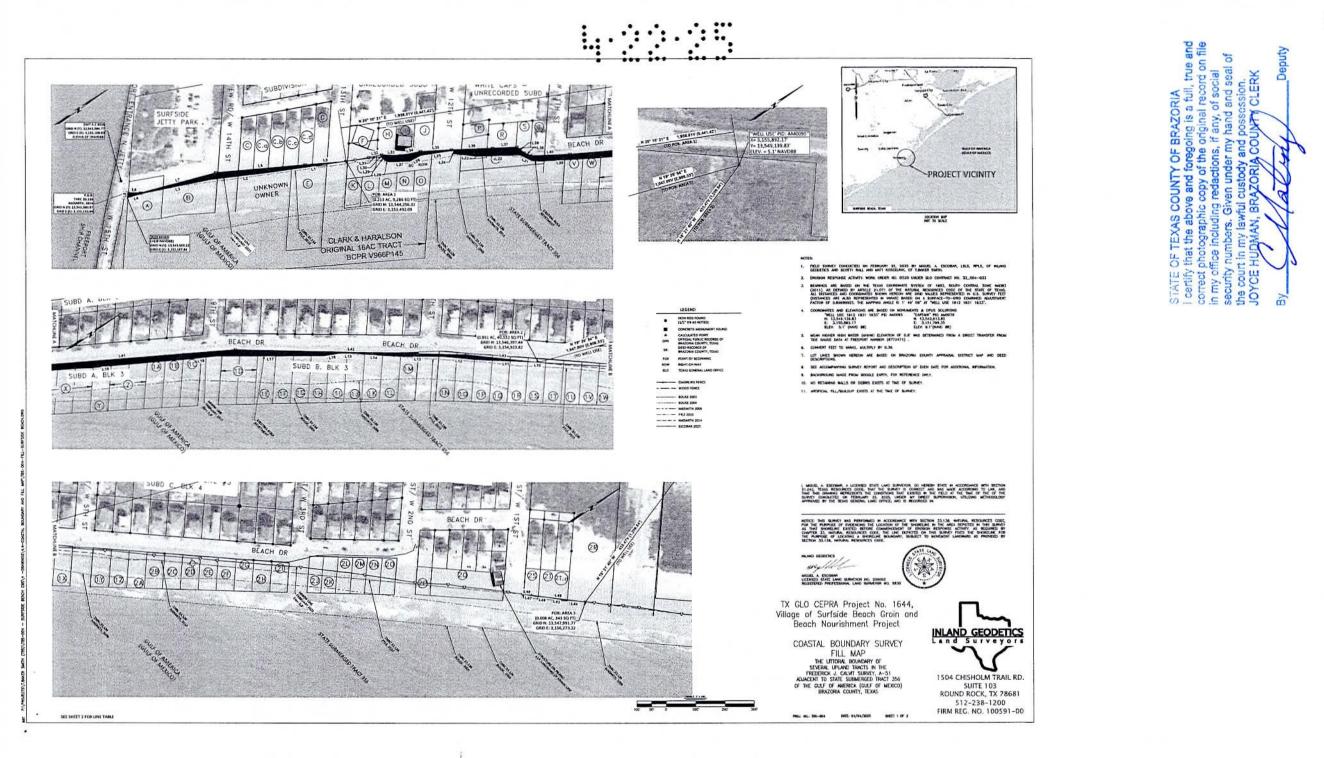

NOTES:

- 1. FIELD SURVEY CONDUCTED ON FEBRUARY 25, 2025 BY MIGUEL A. ESCOBAR, LSLS, RPLS, OF INLAND GEODETICS AND SCOTTY RALL AND MATT KOSCELNIK, OF T.BAKER SMITH.
- 2. EROSION RESPONSE ACTIVITY: WORK ORDER NO. D520 UNDER GLO CONTRACT NO. 22\_004-022
- 3. BEARINGS ARE BASED ON THE TEXAS COORDINATE SYSTEM OF 1983, SOUTH CENTRAL ZONE NAD83 (2011), AS DEFINED BY ARTICLE 21.071 OF THE NATURAL RESOURCES CODE OF THE STATE OF TEXAS. ALL DISTANCES AND COORDINATES SHOWN HEREON ARE GRID VALUES REPRESENTED IN U.S. SURVEY FEET (DISTANCES ARE ALSO REPRESENTED IN VARAS) BASED ON A SURFACE-TO-GRID COMBINED ADJUSTMENT FACTOR OF 0.99988925. THE MAPPING ANGLE IS 1° 49' 09" AT "WELL USE 1912 1931 1933".
- 4. COORDINATES AND ELEVATIONS ARE BASED ON MONUMENTS & OPUS SOLUTIONS "WFLL USE 1912 1931 1933" PID AM0095

| WELL   | USE   | 1912  | 1901 | 1900 | L ID | 7 IVI |
|--------|-------|-------|------|------|------|-------|
| N: 13, | 549,1 | 39.83 |      |      |      |       |
| E: 3,  | 155,8 | 92.17 |      |      |      |       |
| ELEV:  | 5.1'  | (NAVD | 88)  |      |      |       |
|        |       |       |      |      |      |       |

| "CAPTAIN" | PID  | AM0078 |
|-----------|------|--------|
| N: 13,542 | ,613 | .65    |
| E: 3,151  | ,799 | .35    |
| ELEV: 9.1 | (NA) | /D 88) |
|           |      |        |

- 5. MEAN HIGHER HIGH WATER (MHHW) ELEVATION OF 0.8' WAS DETERMINED FROM A DIRECT TRANSFER FROM TIDE GAUGE DATA AT FREEPORT HARBOR (8772471)
- 6. CONVERT FEET TO VARAS, MULTIPLY BY 0.36.
- 7. LOT LINES SHOWN HEREON ARE BASED ON BRAZORIA COUNTY APPRAISAL DISTRICT MAP AND DEED DESCRIPTIONS.
- 8. SEE ACCOMPANYING SURVEY REPORT AND DESCRIPTION OF EVEN DATE FOR ADDITIONAL INFORMATION.
- 9. BACKGROUND IMAGE FROM GOOGLE EARTH, FOR REFERENCE ONLY.
- 10. NO RETAINING WALLS OR DEBRIS EXISTS AT TIME OF SURVEY.
- 11. ARTIFICIAL FILL/BUILDUP EXISTS AT THE TIME OF SURVEY.

**TEXAS GENERAL LAND OFFICE** Art. 33.136, Natural Resources Code CO. BRAZORIA, SK NO. 25

File Date 6-3-2025 by L. Parsons

I, MIGUEL A. ESCOBAR, A LICENSED STATE LAND SURVEYOR, DO HEREBY STATE IN ACCORDANCE WITH SECTION 21.042, TEXAS RESOURCES CODE; THAT THE SURVEY IS CORRECT AND WAS MADE ACCORDING TO LAW, AND THAT THIS DRAWING REPRESENTS THE CONDITIONS THAT EXISTED IN THE FIELD AT THE TIME OF THE OF THE SURVEY CONDUCTED ON FEBRUARY 25, 2025, UNDER MY DIRECT SUPERVISION, UTILIZING METHODOLOGY APPROVED BY THE TEXAS GENERAL LAND OFFICE; AND IS RECORDED IN:

DOCUMENT NO. 2025015797, OFFICIAL PUBLIC RECORDS OF BRAZORIA COUNTY, TEXAS

NOTICE: THIS SURVEY WAS PERFORMED IN ACCORDANCE WITH SECTION 33.136, NATURAL RESOURCES CODE, FOR THE PURPOSE OF EVIDENCING THE LOCATION OF THE SHORELINE IN THE AREA DEPICTED IN THIS SURVEY AS THAT SHORELINE EXISTED BEFORE COMMENCEMENT OF EROSION RESPONSE ACTIVITY, AS REQUIRED BY CHAPTER 33, NATURAL RESOURCES CODE. THE LINE DEPICTED ON THIS SURVEY FIXES THE SHORELINE FOR THE PURPOSE OF LOCATING A SHORELINE BOUNDARY, SUBJECT TO MOVEMENT LANDWARD AS PROVIDED BY SECTION 33.136, NATURAL RESOURCES CODE.

NLAND GEODETI 04/17/2025 MIGUEL A. ESCOBAR LICENSED STATE LAND SURVEYOR NO. 220002 REGISTERED PROFESSIONAL LAND SURVEYOR NO. 5630

TX GLO CEPRA Project No. 1644, Village of Surfside Beach Groin and Beach Nourishment Project

> COASTAL BOUNDARY SURVEY FILL MAP THE LITTORAL BOUNDARY OF SEVERAL UPLAND TRACTS IN THE FREDERICK J. CALVIT SURVEY, A-51 ADJACENT TO STATE SUBMERGED TRACT 356 OF THE GULF OF AMERICA (GULF OF MEXICO) BRAZORIA COUNTY, TEXAS

DATE: 04/17/2025 SHEET 1 OF 2

- A BRAZOS RIVER HARBOR NAVIGATION DISTRICT OF BRAZORIA COUNTY JETTIES SURFSIDE, TX 77541 LEGAL: A0051 F J CALVIT TRACT J12 ACRES 0.38 (SURFSIDE JETTY PARCEL #45) \*DOC NO. V15P485\*
- BRAZOS RIVER HARBOR NAVIGATION DISTRICT OF BRAZORIA COUNTY 15TH ST & JETTI SURFSIDE, TX 77541 LEGAL: A0051 F J CALVIT TRACT J14 ACRES 2.64 (SURFSIDE JETTY PARCEL #44)
- \*DOC. NO. V14P736\* C 0'NEAL SILAS 1322 SEASHELL DR SURFSIDE, TX 77541 LEGAL: JETTYVIEW ESTATES (A0051 F J CALVIT)(SURFSIDE) LOT 6 DOC NO. 2017006305
- C.a) YOKOCHI ALEXANDRE & ANNETTE VON JOUANNE 1318 SEASHELL DR SURFSIDE, TX 77541 LEGAL: JETTYVIEW ESTATES (A0051 F J CALVIT)(SURFSIDE) LOT 5
- DOC NO. 2022054548 C.b SWAN LAKE LLC 1314 SEASHELL DR SURFSIDE, TX 77541 LEGAL: JETTYVIEW ESTATES (A0051 F J CALVIT)(SURFSIDE) LOT 4 DOC NO. 2015038287
- C.c. SWAN LAKE LLC 1310 SEASHELL DR SURFSIDE, TX 77541 LEGAL: JETTYVIEW ESTATES (A0051 F J CALVIT)(SURFSIDE) LOT 3 DOC NO. 2015041544
- C.d JIMENEZ ENRIQUE J & FELICIA 1306 SEASHELL DR SURFSIDE, TX 77541 LEGAL: JETTYVIEW ESTATES (A0051 F J CALVIT)(SURFSIDE) LOT 2 DOC NO. 2021006999
- D EITZEN BRANDON JAMES & NICOLE LYNN EITZEN 1302 SEASHELL DR SURFSIDE, TX 77541 LEGAL: JETTYVIEW ESTATES (A0051 F J CALVIT)(SURFSIDE) LOT 1 DOC NO. 2023056976
- E CHAVEZ RAFAEL \*113 SITKA DRIVE ANGLETON, TX 77516\* LEGAL: A0051 F J CALVIT TRACT J11 ACRES 0.771 (SURFSIDE) DOC NO: 2005061246