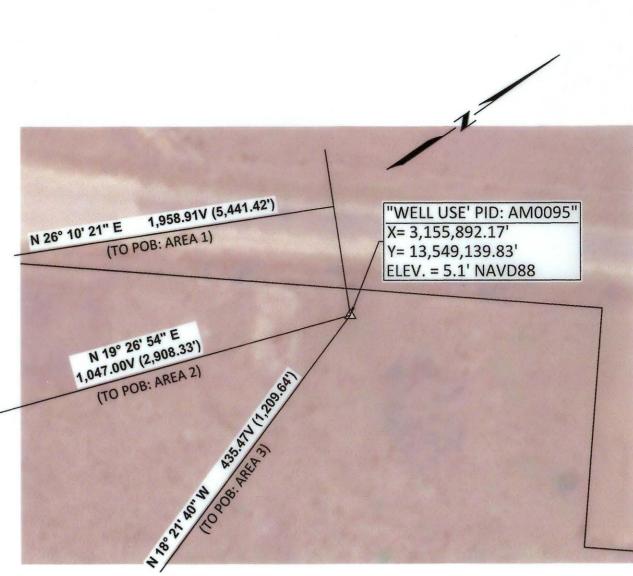

#### AREA 1 – BUILD UP / ARTIFICIAL FILL AREA

**BEGINNING**, at a point (having Grid Coordinates of N= 13,544,256.32, E= 3,153,492.09), on the MHHW line on the shoreline of the Gulf of America (Gulf of Mexico); from which point 'WELL USE 1912 1931 1933' bears North 26°10'21" East, a distance of 1,958.91 V (5,441.42 feet);

#### AREA 2 - BUILD UP / ARTIFICIAL FILL AREA

**BEGINNING**, at a point (having Grid Coordinates of N= 13,546,397.44, E= 3,154,923.82), on the MHHW line on the shoreline of the Gulf of America (Gulf of Mexico); from which point 'WELL USE 1912 1931 1933' bears North 19°26'54" East, a distance of 1,047.00 V (2,908.33 feet);

#### AREA 3 – BUILD UP / ARTIFICIAL FILL AREA

**BEGINNING**, at a point (having Grid Coordinates of N= 13,547,991.77, E= 3,156,273.22), on the MHHW line on the shoreline of the Gulf of America (Gulf of Mexico); from which point 'WELL USE 1912 1931 1933' bears North 18°21'40" West, a distance of 435.47 V (1,209.64 feet);

#### AREA 1 - BUILD UP / ARTIFICIAL FILL AREA

**BEGINNING**, at a point (having Grid Coordinates of N= 13,544,256.32, E= 3,153,492.09), on the MHHW line on the shoreline of the Gulf of America (Gulf of Mexico); from which point 'WELL USE 1912 1931 1933' bears North 26°10'21" East, a distance of 1,958.91 V (5,441.42 feet);

#### AREA 3 - BUILD UP / ARTIFICIAL FILL AREA

**BEGINNING**, at a point (having Grid Coordinates of N= 13,547,991.77, E= 3,156,273.22), on the MHHW line on the shoreline of the Gulf of America (Gulf of Mexico); from which point 'WELL USE 1912 1931 1933' bears North 18°21'40" West, a distance of 435.47 V (1,209.64 feet);